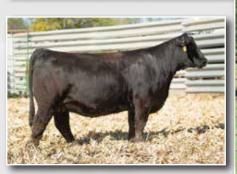

## \_\_\_\_\_ DBJR Miss Gayle

PB Simmental - 7/14/21 - ASA #: 4031278

Yardley Utah Y361 Profit
W/C Relentless 32C SFIS Crystal Gayle
Miss Werning KP 8543U Sandeen Donna 4325

| ١ | CE  | BW  | WW   | YW   | Milk | DOC | Stay | API   | TI   |
|---|-----|-----|------|------|------|-----|------|-------|------|
|   | 9.0 | 1.1 | 66.0 | 89.6 | 15.3 | 4.6 | 13.1 | 115.4 | 68.8 |

Safe AI 11/29/22 to THSF Lover Boy with a Heifer Calf

A female destined for big things! A daughter of the great Crystal Gayle, and a full sibling to the Roberts & Welsh Families highly successful show females. If you're looking to put one into ET production to propel your program to the next level here's the one for you. You'll love the added frame, dead level design, and structural correctness she brings to the pasture. Due to calve shortly after the sale to Lover Boy with a heifer calf inside! No guesswork involved!

Consigned by, Double J Ranch