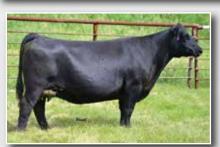

## \_\_\_\_\_ DBJR Miss Gayle

PB Simmental - 7/14/21 - ASA #: 4031278

Yardley Utah Y361 Profit
W/C Relentless 32C SFIS Crystal Gayle
Miss Werning KP 8543U Sandeen Donna 4325

| ١ | CE  | BW  | WW   | YW   | Milk | DOC | Stay | API   | TI   |
|---|-----|-----|------|------|------|-----|------|-------|------|
|   | 9.0 | 1.1 | 66.0 | 89.6 | 15.3 | 4.6 | 13.1 | 115.4 | 68.8 |

Safe AI 11/29/22 to THSF Lover Boy with a Heifer Calf

A female destined for big things! A daughter of the great Crystal Gayle, and a full sibling to the Roberts & Welsh Families highly successful show females. If you're looking to put one into ET production to propel your program to the next level here's the one for you. You'll love the added frame, dead level design, and structural correctness she brings to the pasture. Due to calve shortly after the sale to Lover Boy with a heifer calf inside! No guesswork involved!

Consigned by, Double J Ranch