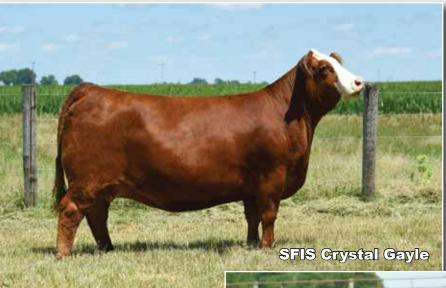

# SFIS Crytal Gayle Family

Welsh Relentless x Cayle

We could write a book about this cow or simply let the next few pages of the catalog do the talking. Crystal Gayle was the top selling female of the 2022 Next Generation FF-Sale commanding \$70,000 for 1/2 Interest. As you can see by the next few spreads in the catalog this female flat works! Relentless daughters have been successfully shown and are in ET production for the Welsh & Roberts Families. A Remedy daughter won multiple shows in Wisconsin this season. And the Bankroll mating produced a bull who highlights this year's offering. Last year we offered pregnancies by Gayle and one purchased by Brian Stortz sold off the farm for \$15,000 a few weeks ago!