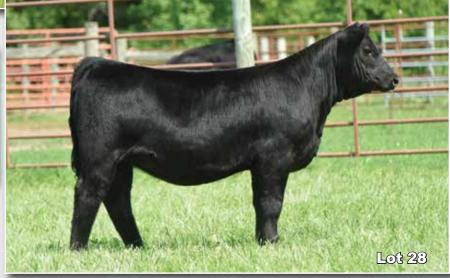

# CLAC Black Satin Cow Family

**29** 

## **NXT Lace K206**

PB Simmental - 3/14/23 - ASA #: 4165958

W/C Loaded Up 1119Y GEFF County O LLSF Pays to Beleive
CLAC Black Satin 179G

Ruby NFF Rhythm 475B

JS Black Satin 9B

| CE  | BW  | WW   | YW    | Milk | DOC | Stay | API   | TI   |
|-----|-----|------|-------|------|-----|------|-------|------|
| 4.7 | 4.3 | 80.4 | 121.8 | 17.4 | 5.3 | 15.2 | 109.7 | 71.1 |

Safe AI 5/17/23 to WHF Double Up

NXT Lace K206 is a March purebred Simmental heifer pulled from the kids' show string and off the top end of our keeper pen. This County O-sired gal is one of the first out of our Pays to Believe X Boots donor purchased from Paulsen Cattle and bred by Campbell Land and Cattle. Power in the blood on top of a stout, flexible foundation with the body and balance that indicates why she's already found the purple during her time at the end of the halter. I'd sure expect a quick ROI when they come with this kind of quality and genetic value. Lace is due 2/26/24 to WHF/JS/CCS Double Up G365 with a pregnancy ultra sounded to be a heifer. So you can improve your cow herd with not one, but two generations of powerfully bred females backed by elite Simmental genetics!