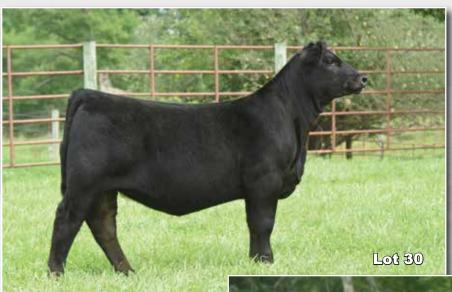

## Elite Purebred Open Heifers

30

## **NXT Black Satin L302**

PB Simmental - 2/23/23 - ASA #: 4230722

Yardley Utah Y361 LLSF Pays to Beleive W/C Relentless 32C CLAC Black Satin 179G
Miss Werning KP 8543U JS Black Satin 9B

| CE  | BW  | WW   | YW    | Milk | DOC | Stay | API   | TI   |
|-----|-----|------|-------|------|-----|------|-------|------|
| 8.4 | 3.5 | 76.7 | 109.2 | 18.5 | 6.7 | 12.0 | 112.3 | 73.1 |

#### Open Heifer

NXT Black Satin L302 is a late February daughter of our Pays to Believe X Boots donor. Sired by the "king of the ring", W/C Relentless 32C, this young lady brings an elite pedigree to the table on top of a cocky look and demanding presence. High-tying, long necked and up-headed L302 uniquely combines style and power. At the ground a big footed, stout structured one that takes a long a flexible stride. Buy into proven genetics and enjoy this one on the tan bark with serious generating value!

Consigned by, Drach Family Cattle

NXT Hot Take L301

Miss Sugar Shake 84D

PB Simmental - 2/3/23 - ASA #: 4230721

WLE Copacetic E02 SVF Stee
Holtkamp CLAC Change is Coming NXT Hot Dam Z23

SVF Steel Force S701 Hot Dam Z23 LLSF Cayenne Up 401