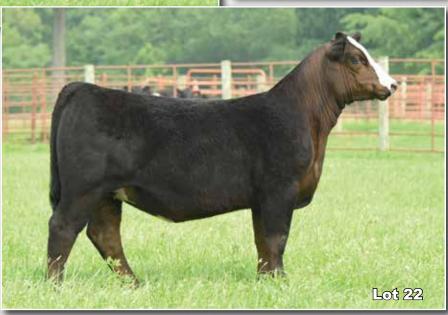

## Powerhouse Percentage Females

Maternal Stb to Lot 24

23 SZI

SZFC Sam's Phyllis 311

1/2 Simmental - 1/1/23 - ASA #: 4227628

W/C Relentless 32C

JSUL Something About Mary

JBSF Proud Mary

Open Heifer

A female you could write a book about and one I feel could have some serious value as a GENERATOR of quality. The Phyllis 423 cow line has created numerous national Champion Angus females for the Scheetz and Stertzbach programs over the years and her mating to SAM unlocks the door to producing ELITE purebred Simmentals from this cow family in just a few quick generations. You'll love her power that transmits from her skull all the way to her massive pin set. Here is a female who carries a high degree of skeletal mass onto a fault free structural package. If you're serious about making a splash in the percentage world and breeding up to make ELITE level purebreds this one needs to be on your short list. Consigned by, Scheetz Family Cattle