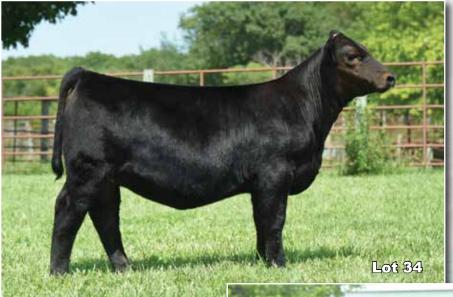

## SLTR Sheza Babe 304L

PB Simmental - 3/15/23 - ASA #: 4219572

W/C Relentless 32C **Reckoning 711F** RWA Krisha-ET Ruby's Turnpike 771E SLTR Sheza Babe 039H Miss CCF Sheza Babe

| CE | BW | WW | YW | Milk | DOC | Stay | API | TI |
|----|----|----|----|------|-----|------|-----|----|
| -  | -  | -  | -  | -    | -   | -    | -   | -  |

## Open Heifer

039H is an up and coming donor for our program as well as Kane Cattle Genetics and the mating to Reckoning was further confirmation of the potency stored within that blaze faced donor. 304L goes back to the Sheza Babe cow line and comes with that extra punch and three dimensional design we are all searching for. This female is so tight necked and elegant in her design, as you study her in motion she never misses a step. You'll love her easy fleshing design, and moderate frame score as well. Her dam was a class winner at the lowa State Fair, and a breed winner at multiple local level shows.

Consigned by, Slater Farms

35