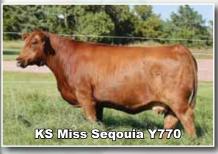

## Miss Werning 6026D Heifer Embryos

Packages contain 3 IVF Heifer Embryos

A. W/C Relentless 32C B. HPF Quantum Leap W/C Bullseye 3046A W/C Miss Werning 6026D KS Miss Sequoia Y770

| CE   | BW   | WW   | YW   | Milk | DOC  | Stay | API   | TI   |
|------|------|------|------|------|------|------|-------|------|
| 12.3 | -1.6 | 63.9 | 91.1 | 23.1 | 13.8 | 18.2 | 136.4 | 74.1 |

Donor #: 3354111 - Donor EPDs Listed

Red is the new Black when it comes to Simmentals these days and 6026D is rising towards the tops of the who's who list of Red Donors in the breed today. Her dam Miss Sequoia Y770 is the dam of the Griswold & Werning sire Bank On It amongst countless other high sellers over the years. Last year we offered pregnancies by 6026 in this sale and the reports from that offering has been phenomenal. For this year we are offering matings by Relentless & Quantum Leap. These matings should be extremely potent and profitable. For this sale season we will offer a really high quality group of 6026D daughters in our own sale this October. Guarantee one pregnancy per package.