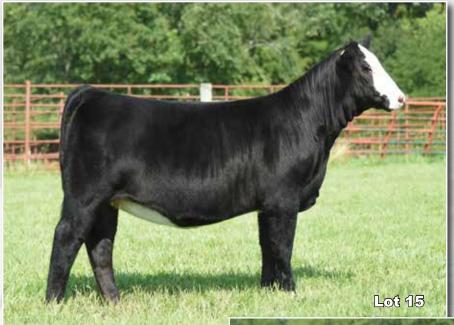

Waukon, IA Brian: 563-568-1055

Lot: 78

**Webel Cattle** 

Joe Webel Family Farmington, IL

Joe: 217-621-7362 Lot: 15, 16, 119, 120

**Lost Grove Cattle** 

Devon White Bushnell, IL

Devon: 309-922-0893

| 10.3 1.5 63.3 89.1 18.6 7.9 13. | 103.3 | 61.8 |
|---------------------------------|-------|------|

Open Heifer Donor ASA #: 2777101 - Donor EPD's Listed

Beauty Secret "917" was the top selling cow of the 2021 Next Generation Foundation Female Sale as well as the dam of the dominate Bayer Family heifer of the 2020 show season. 917 has been cranking out the good ones for years with a daughter who also highlighted the Robert's Families Northern Advantage Sale two seasons ago. Listed here is your opportunity to tie into this cow line by choosing between one of the top young open heifers in this offering or heifer pregnancies by this stellar donor.

The 321L female is one you need to see in person to fully appreciate, her video shows off her dramatic sweep to her rib cage as well as stellar look on the profile, but you really need to get behind this one to see just how wide bodied and good structured she is in person. Be sure you look up her video as this one isn't just a pretty picture, she's real deal quality.