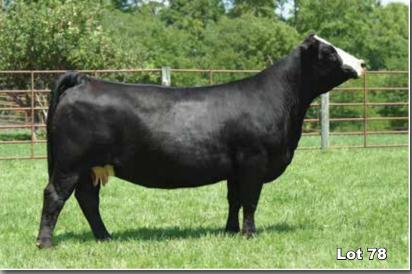

Here's a pair of Pays to Believe daughters by 41D who I feel have what it takes to make some elite breeding stock. Study the foot and bone, three dimensional design, and substance this pair brings to the table and I'm sure you'll agree these two could leave behind a tremendous cow herd in future years. The 311L female comes with an extra shot of substance to her and is one I really like for her well balanced easy fleshing design. This female was crazy good haired early on and it's starting to come back right now, I'd expect her to be fully haired up and ready to hit the fall show circuit. The Joker faced baldy female 316L is simply one who always give you a good look. This female is moderate in her frame but a bit more attractive when you get her

head up and pulled into her show stance. This is a new mating on 41D and one that will be very limited so get in early on this pair of Pays to Believe daughters.

Consigned by, Dwyer Cattle