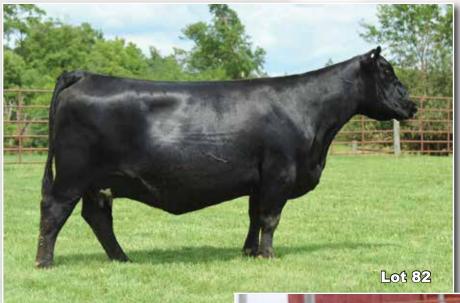

# Alley F221 Cow Family

15 JRW Alley L2

PB Simmental - 2/10/23 - ASA #: 4206117

HPF Quantum Leap WLE Copacetic E02 CMFM Joy 02ZB Hara's Distinction 10C CNS/HFS/JW Alley F221 WHF/PRS/HPF Alley

| CE   | BW  | WW   | YW    | Milk | DOC | Stay | API   | TI   |
|------|-----|------|-------|------|-----|------|-------|------|
| 11.5 | 2.0 | 82.3 | 120.4 | 16.4 | 2.7 | 9.0  | 111.0 | 76.3 |

## Open Heifer

Alley strikes again! This baldy Copacetic heifer is as long as a freight train and absolutely stunning in her features. Giraffe necked and smooth shouldered. So elegant. I can't wait to see what this one looks like next year. Already shown successfully at the National Classic and will be available to view at the Illinois State Fair. Her full sister sell as a bred heifer as Lot 120.

Consigned by, Webel Cattle Company

16 JRW Miss Limitless L221

3/4 Simmental - 2/27/23 - ASA #: 4182463

Conley No Limit **S&S TSSC Limitless 041H**HILB Amazing Grace

Hara's Distinction 10C CNS/HFS/JW Alley F221 WHF/PRS/HPF Alley