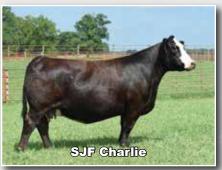

## SJF Charlie Cow Family

SJF Payroll Maternal Sib to SJF Charlie

PB Relentless 82L1

PB Simmental - 2/3/23 - ASA #: 4227883

Yardley Utah Y361 Mr CCF 20-20
W/C Relentless 32C SJF Charlie
Miss Werning KP 8543U SJF Charlie Jo

Last year we offered up 1/2 interest in SJF Charlie along with a great group of her daughters, we were very fortunate to have landed Kane Cattle Genetics and Brent Blender as partners on SJF Charlie in the years to come. For this year's sale we are offering two Relentless daughters by Charlie who we feel have all the fundamentals covered when it comes to high quality seed stock. This duo come with added foot and bone, a three dimensional design rarely found in the Relentless sire group, as well as a high quality skeletal build. The L1 female is the powerhouse of the duo and the one that we should really keep back to help replace momma. You'll love her added spring of rib and easy keeping design. While the L2 female is the eye-catcher of this duo who comes with that presence about her that's hard to beat. We'll let you pick and choose between these two but I can assure you that the choice on who the best generator will be in the years to come is going to be a hard one.