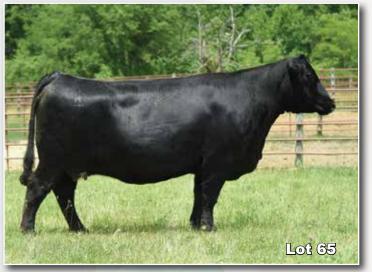

# Farley Ms Steel 799E

1/2 Simmental - 2/15/17 - ASA #: 3432013

CNS Dream On L186

SVF Steel Force S701 SVF Sheza Beauty Miss 450

| CE  | BW  | WW   | YW    | Milk | DOC | Stay | API  | TI   |
|-----|-----|------|-------|------|-----|------|------|------|
| 2.6 | 0.5 | 65.0 | 101.5 | 19.5 | 4.9 | 6.2  | 94.8 | 64.0 |

#### PE 1/20 till 2/25/23 to LLSF Mainstay

A deep sided, powerfully built Steel Force daughter who comes with all the extras. You'll love her bone, added foot size, and added hip. Females like this with the extra power have clicked really well with Mainstay and I'd about bet this calf will be hard to part with next spring.

Consigned by, Slater Farms

67