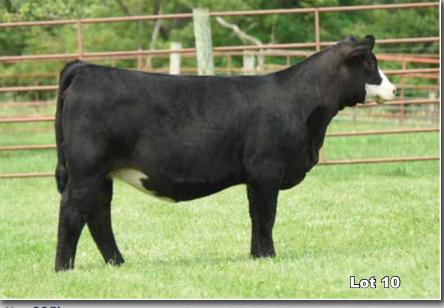

24

**Dwyer Ms Lainey 301L** 

3/4 Simmental - 1/5/23 - ASA #: 4218495

Mr TR Hammer 308A Mr HOC Broker

Conley GCC Shocker C19 4/B Miss Broker 184C
Conley Sheza Star W32 4/B Miss 52M 126U

| CE  | BW  | WW   | YW    | Milk | DOC | Stay | API   | TI   |
|-----|-----|------|-------|------|-----|------|-------|------|
| 9.6 | 2.1 | 76.9 | 114.8 | 18.9 | 7.3 | 8.5  | 106.3 | 73.3 |

Open Heifer

One of the barn favorites for everyone who has helped to work this set of calves. It's not very often one this good is also first year 4-H'er tame. Lainey is a true GENERATOR in her build, wide based, power across her top, and yet so sound when set in motion. Her power stems from poll to tail head and yet she ties into her shoulder with a maternal look about her. I can only imagine the possibilities creating purebreds off of this breeding piece. Her dam 184C was purchased through a past FF Sale and has placed a open heifer into this sale every year since I bought her in 2016! Daughters include a Division winner at Junior Nationals for the Glick family of Illinois!

Consigned by, Dwyer Cattle