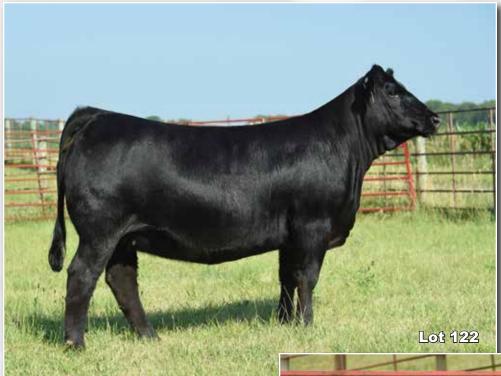

# Beauty Secret "917" Family

25

## Dwyer/WGB/TDFC Beauty Secret 321L

PB Simmental - 4/5/23 - ASA #: 4219574

W/C Relentless 32C Reckoning 711F RWA Krisha-ET K-Ler Make It Rain HILB/BRKC Beauty Secret HSF/HS Sheza Beauty

| CE  | BW  | WW   | YW   | Milk | DOC | Stay | API   | TI   |
|-----|-----|------|------|------|-----|------|-------|------|
| 9.5 | 1.8 | 64.3 | 87.5 | 16.6 | 8.6 | 14.6 | 110.7 | 64.5 |

26

## Beauty Secret 917 Heifer Pregnancies

All pregnancies produced with Reverse Sorted Semen

A. W/C Relentless due 2/26/24 B. W/C Relentless due 2/26/24 C. W/C Relentless due 2/26/24

K-Ler Make It Rain HILB/BRKC Beauty Secret HSF/HS Sheza Beauty

| 10.3 1.5 63.3 89.1 18.6 7.9 13. | 103.3 | 61.8 |
|---------------------------------|-------|------|

Open Heifer Donor ASA #: 2777101 - Donor EPD's Listed

Beauty Secret "917" was the top selling cow of the 2021 Next Generation Foundation Female Sale as well as the dam of the dominate Bayer Family heifer of the 2020 show season. 917 has been cranking out the good ones for years with a daughter who also highlighted the Robert's Families Northern Advantage Sale two seasons ago. Listed here is your opportunity to tie into this cow line by choosing between one of the top young open heifers in this offering or heifer pregnancies by this stellar donor.

The 321L female is one you need to see in person to fully appreciate, her video shows off her dramatic sweep to her rib cage as well as stellar look on the profile, but you really need to get behind this one to see just how wide bodied and good structured she is in person. Be sure you look up her video as this one isn't just a pretty picture, she's real deal quality.

The heifer pregnancies being offered are a no miss option, to date the Relentless sire group has clicked on "917" as well as any and these matings are full siblings in blood to the Bayer show heifer. These three recips all raised calves this season at Dwyer Cattle and the recips all have good attitudes and milk really well. We are able to offer these recips as her embryos are really sticky and we are retaining more of this mating for our own herd.

Consigned by, Dwyer Cattle, Will Blankers, Draper Family