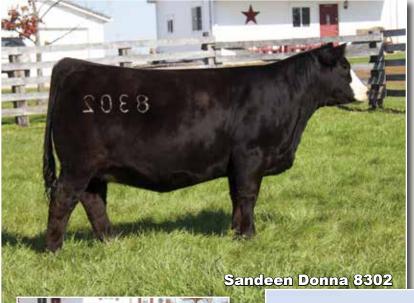

## Sandeen Donna Tribe Genetics

Sandeen Donna 8302 Heifer Pregnancy

Heifer Pregnancy due 2/24/24

Yardley Utah Y361

W/C Relentless 32C Sande

Miss Werning KP 8543U

Ruby SWC Battle Cry Sandeen Donna 8302 Sandeen Donna 5120

Donor #: 3564034 - Donor EPDs Listed Recip Cow from Wilkerson Farms

A mating straight from the heart of the famed Sandeen Donna tree. 8302 was the \$110,000 high seller in the 2019 Buildin' A Brand Sale who generated a \$140,000 Fort Knox daughter in the 2021 Buildin' A Brand Sale as well as a \$81,000 daughter by Quantum Leap who was very successfully shown by the Henderson Family of Iowa. Relentless has clicked extremely well on the Sandeen Donna tribe in recent years and produced the 1316 female who is currently a leading donor for the Ferguson program of Ohio. Jumpstart your 2024 calf crop and your program for decades to come with this stellar confirmed heifer pregnancy!