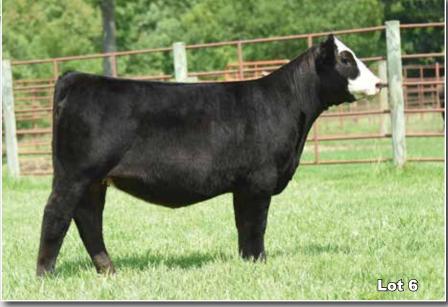

## SFIS Crytal Gayle Family

Roberts - Relentless x Cayle

SFIS/SLTR Crystal Gayle 300L

PB Simmental - 2/10/23 - ASA #: 4194400

Yardley Utah Y361 Profit

W/C Relentless 32C SFIS Crystal Gayle

Miss Werning KP 8543U Sandeen Donna 4325

| CE  | BW  | WW   | YW   | Milk | DOC | Stay | API   | TI   |
|-----|-----|------|------|------|-----|------|-------|------|
| 9.0 | 1.1 | 66.0 | 89.6 | 15.3 | 4.6 | 13.1 | 115.4 | 68.8 |

Open Heifer

300L has already secured a banner earning the Champion Division I Female at this year's AJSA National Classic for Lindy Kane. Here is a female who really reminds me of the Welsh Families' Gayle daughter who earned the Reserve Champion Honors at the Illinois State Fair Open Show. This female is so long necked and extreme in her makeup, she comes with the big swoop to her rib cage, and added substance of bone and a solid hoof design.

Consigned by, Lindy Kane - Bred by Slater Farms

Dwyer Crystal Gayle 312L

PB Simmental - 3/13/23 - ASA #: 4218498

Yardley Utah Y361 Profit
W/C Relentless 32C SFIS Crystal Gayle
Miss Werning KP 8543U Sandeen Donna 4325