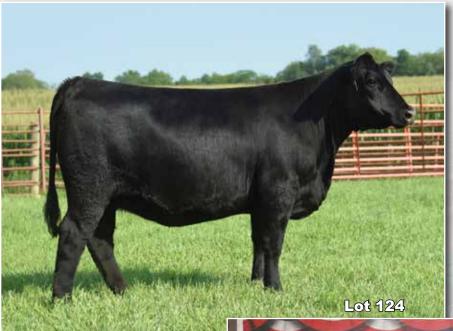

## Young High Caliber Purebreds

HPF Quantum Leap

27

## New Age Girl 307L

PB Simmental - 4/4/23 - ASA #: 4219562

W/C Loaded Up 1119Y W/C Relentless 32C
W/C Bankroll 811D JBSF Justa Babe 115F
Miss Werning KP 8543U Brooks Steel Magnolia

| CE | BW | WW | YW | Milk | DOC | Stay | API | TI |
|----|----|----|----|------|-----|------|-----|----|
| -  | -  | 1  | -  | -    | -   | -    | -   | -  |

## Open Heifer

Kevin sent me a Snapchat of this heifer this spring and she perked my attention before I even realized what she was out of. After seeing her in person and then finding out her pedigree I was hooked. New Age Girl is so good in so many areas. Correct in her hoof design, sound in her skeletal build, clean chested, and the right color of dark red baldy to compete at a high level. Kevin purchased the embryos that created this heifer from the Bloomberg family and this female goes back to their premier donor Steel Magnolia on the bottom side. Full siblings to her dam were highly successful show heifers for the Walker, Sullivan, and Guyer Families. If you're looking for one bred in the purple with a look to run against stiff competition look no further!

Consigned by, Phillips Simmental

TK Margo L03

PB Simmental - 5/10/23 - ASA #: 4228295

HTP/SVF Duracell T52
HPF Quantum Leap Z952
RP/MP Right to Love

TL Bottomline
KFA Miss Margo F836
KFA/SAS Miss Macy

| CE   | BW  | WW   | YW    | Milk | DOC | Stay | API   | TI   |
|------|-----|------|-------|------|-----|------|-------|------|
| 11.3 | 1.9 | 78.3 | 110.1 | 18.9 | 8.9 | 8.3  | 109.7 | 75.3 |

## Open Heifer

Here's a younger heifer that we feel brings a lot of quality to the table. This Quantum Leap daughter is out of a young and up and coming TL Bottomline female in our herd. This heifer brings you a lot of power and rib shape, then sits down on a really nice set of feet and legs. We feel this heifer could be very competitive in that May division.

Consigned by, Kitzerow Cattle Company