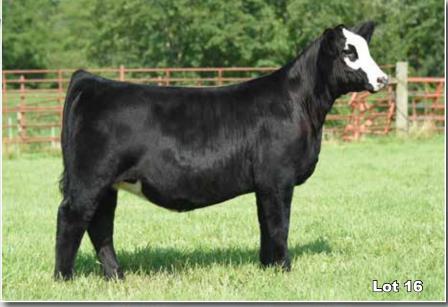

## SLTR Lady Hoya 317L

PB Simmental - 1/10/23 - ASA #: 4219571

CNS Pays to Dream LLSF Pays to Believe ZU194 LLSF Ura Baby Doll K-Ler Make It Rain K-Ler/RC Miss Hoya Saxa RC Miss Kansa 028T

| CE | BW | WW | YW | Milk | DOC | Stay | API | TI |
|----|----|----|----|------|-----|------|-----|----|
| -  | -  | 1  | -  | -    | -   | -    | -   | -  |

## Open Heifer

A favorite of many early visitors to the farm 317L comes as no secret to those who know the cow family backing her. Hoya Saxa was one of the premier Simmental females to ever walk into the show ring and a female who was ahead of her era. A full sibling to 317L won the Triple Crown for the Paulsen, Udel, & Noble crews. This particular female comes to auction as one of the most powerfully built females who carries her added mass on a sound platform. This female is first year 4-H'er tame and yet still hits her pose like a heifer who knows she's a good one! Be sure to check out her video and make sure she is on your must see list sale weekend.

Consigned by, Slater Farms