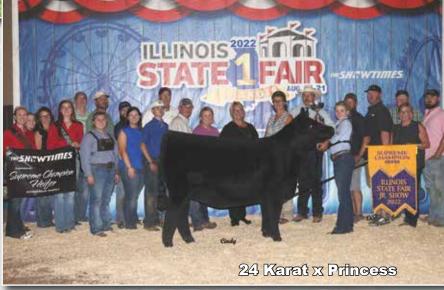

SCC Tradition of 24

SCC SCH 24 Karat 838
FCF Proven Queen 419

EXAR Lutton 1831

Lazy H Bar Forever Lady 8108

Lazy H Forever Lady 361

| CED | BW | WW | YW | Milk | \$M | \$W | \$B | \$C |
|-----|----|----|----|------|-----|-----|-----|-----|
| -   | 1  | 1  | 1  | 1    | -   | 1   | -   | -   |

Safe AI 12/2/22 to Stevenson Turning Point

Open Heifer

What a pair of Angus beauties by Forever Lady 8108! The 167 fall bred female was shown this summer by Lindy Kane and earned Champion Angus honors at quite a few local shows this season. She's a full sibling to a \$14K female sold by Rutledge Farms to Chris Collins of Oklahoma two sale seasons ago. You'll love the power, bold rib shape, and killer front end as well as her picture perfect udder design. This female sells due to calve on 9/11 so she'll be ready to enter right into the donor pen shortly after arriving on your farm. The 309L female is a result of a new mating on 8108 and one that I think worked extremely well. This female was pictured about two weeks after weaning so her best days are ahead but as you can see this one comes stamped with a high quality look and a sound made design.