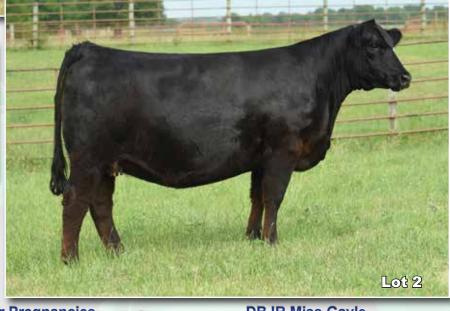

Dale Prochnow, Jr. Medford, WI

Junior: 715-965-1356 Lot: 2, 18, 39, 87, 90

**JR Simmentals** 

Jess Range Family Greenfield, IL Jess: 217-248-8447 Lot: 62, 97, 98, 99, 100 **Reichel Farms** 

Gary Reichel California, MO Gary: 573-353-9635

## \_\_\_\_\_ DBJR Miss Gayle

PB Simmental - 7/14/21 - ASA #: 4031278

Yardley Utah Y361 Profit
W/C Relentless 32C SFIS Crystal Gayle
Miss Werning KP 8543U Sandeen Donna 4325

| ١ | CE  | BW  | WW   | YW   | Milk | DOC | Stay | API   | TI   |
|---|-----|-----|------|------|------|-----|------|-------|------|
|   | 9.0 | 1.1 | 66.0 | 89.6 | 15.3 | 4.6 | 13.1 | 115.4 | 68.8 |

Safe AI 11/29/22 to THSF Lover Boy with a Heifer Calf

A female destined for big things! A daughter of the great Crystal Gayle, and a full sibling to the Roberts & Welsh Families highly successful show females. If you're looking to put one into ET production to propel your program to the next level here's the one for you. You'll love the added frame, dead level design, and structural correctness she brings to the pasture. Due to calve shortly after the sale to Lover Boy with a heifer calf inside! No guesswork involved!