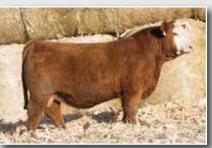

## \_\_\_\_\_ DBJR Miss Gayle

PB Simmental - 7/14/21 - ASA #: 4031278

Yardley Utah Y361 Profit
W/C Relentless 32C SFIS Crystal Gayle
Miss Werning KP 8543U Sandeen Donna 4325

| ١ | CE  | BW  | WW   | YW   | Milk | DOC | Stay | API   | TI   |
|---|-----|-----|------|------|------|-----|------|-------|------|
|   | 9.0 | 1.1 | 66.0 | 89.6 | 15.3 | 4.6 | 13.1 | 115.4 | 68.8 |

Safe AI 11/29/22 to THSF Lover Boy with a Heifer Calf

A female destined for big things! A daughter of the great Crystal Gayle, and a full sibling to the Roberts & Welsh Families highly successful show females. If you're looking to put one into ET production to propel your program to the next level here's the one for you. You'll love the added frame, dead level design, and structural correctness she brings to the pasture. Due to calve shortly after the sale to Lover Boy with a heifer calf inside! No guesswork involved!

Consigned by, Double J Ranch