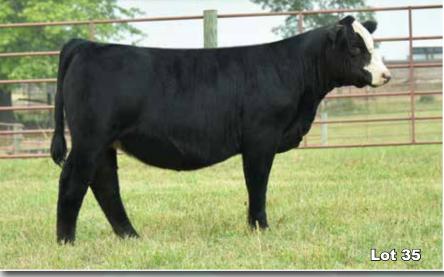

| CE  | BW  | WW   | YW   | Milk | DOC | Stay | API   | TI   |
|-----|-----|------|------|------|-----|------|-------|------|
| 9.0 | 1.1 | 66.0 | 89.6 | 15.3 | 4.6 | 13.1 | 115.4 | 68.8 |

Open Heifer

300L has already secured a banner earning the Champion Division I Female at this year's AJSA National Classic for Lindy Kane. Here is a female who really reminds me of the Welsh Families' Gayle daughter who earned the Reserve Champion Honors at the Illinois State Fair Open Show. This female is so long necked and extreme in her makeup, she comes with the big swoop to her rib cage, and added substance of bone and a solid hoof design.