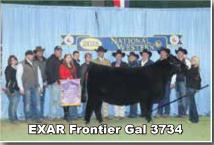

## Frontier Gal 6995 Heifer Pregnancy

IVF Heifer Pregnancy due 1/28/24

SCC Tradition of 24 PVF Insight 0129
SCC SCH 24 Karat 838 EXAR Frontier Gal 6995
FCF Proven Queen 419 EXAR Frontier Gal 3734

Donor #: 18558762 - 24 Karat #: 19262743

Frontier Gal 6995 was Champion Fall Calf at the 2017 Illinois State Fair and also won as a Senior Yearling the following year. She then sold for a commanding \$95,000 the day after the show. 6995 is a direct daughter of the leading Express Ranch Donor Frontier Gal 3734, and National Champion for Kali West. We have averaged just over \$14,000 with the high seller being a \$40,000 Primo daughter being shown this season by the Scheetz Family. That female has been Champion or Reserve Angus at several shows this Jackpot season. Folks this donor is no miss and we have 11 daughters out of her at the house that will all sell this fall. The Angus and Maine Angus have been elite level stock. Confirmed heifer pregnancy due 1/28/24. Recip will be at the sale site on sale weekend. Consigned by, Line Show Cattle