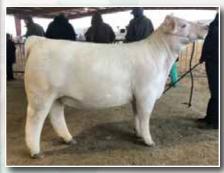

| CE  | BW  | WW   | YW   | Milk | DOC | Stay | API   | TI   |
|-----|-----|------|------|------|-----|------|-------|------|
| 9.0 | 1.1 | 66.0 | 89.6 | 15.3 | 4.6 | 13.1 | 115.4 | 68.8 |

Open Heifer

300L has already secured a banner earning the Champion Division I Female at this year's AJSA National Classic for Lindy Kane. Here is a female who really reminds me of the Welsh Families' Gayle daughter who earned the Reserve Champion Honors at the Illinois State Fair Open Show. This female is so long necked and extreme in her makeup, she comes with the big swoop to her rib cage, and added substance of bone and a solid hoof design.

Consigned by, Lindy Kane - Bred by Slater Farms

Dwyer Crystal Gayle 312L

PB Simmental - 3/13/23 - ASA #: 4218498

Yardley Utah Y361 Profit
W/C Relentless 32C SFIS Crystal Gayle
Miss Werning KP 8543U Sandeen Donna 4325

| CE  | BW  | WW   | YW   | Milk | DOC | Stay | API   | TI   |
|-----|-----|------|------|------|-----|------|-------|------|
| 9.0 | 1.1 | 66.0 | 89.6 | 15.3 | 4.6 | 13.1 | 115.4 | 68.8 |

Open Heifer

312L reminds me so much of Crystal Gayle herself as a baby. So fault free at every angle you view her, and extremely sound and flexible at the ground. This female is worth the trip to Roseville alone as I feel she's going to run in the show ring but also go on to make one tremendous donor in production. TRULY AN ELITE LEVEL BREEDING PIECE.