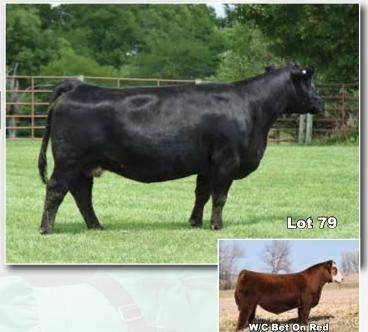

## 4B Miss Secreat Weapon 41D & Alley F221 Genetics

# 4/B Miss Secret Weapon 41D Genetics

IVF Heifer Pregnancies & IVF Heifer Embryos

A. W/C Relentless due 2/17/24 B. W/C Relentless due 2/17/24 C. W/C Relentless IVF Embryos x 3 D. W/C Relentless IVF Embryos x 3

Remington Secret Weapon 4/B Miss Secret Weapon 41D 4/B Miss Pathfinder 88X

| CE   |     |      |       |      |     |     |      |      |
|------|-----|------|-------|------|-----|-----|------|------|
| 12.4 | 2.7 | 74.2 | 105.6 | 17.9 | 9.1 | 6.3 | 90.2 | 65.4 |

## Donor ASA #: 3555777 - Donor EPD's Listed

41D continues to stir a buzz in the Simmental Industry from producing the top sellers in the Next Generation Foundation Female Sale to the Griswold Classic to the Mountain Classic Sale. Her daughters are highly sought after across the country. In 2023 Sara Sullivan earned Supreme Champion Honors at the OKC Cattlemen's Congress with her Relentless x 41D daughter. Here is your opportunity to tie into the same league of female for your own program. Embryos sell in packages of 3, guarantee 1 pregnancy per package.

Consigned by, 4B Land & Cattle