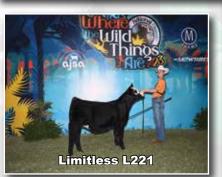

Consigned by, Webel Cattle Company

16 JRW Miss Limitless L221

3/4 Simmental - 2/27/23 - ASA #: 4182463

Conley No Limit **S&S TSSC Limitless 041H**HILB Amazing Grace

Hara's Distinction 10C CNS/HFS/JW Alley F221 WHF/PRS/HPF Alley

## Open Heifer

When we flushed F221 to Limitless, we were excited to see the style he brought to the table to match up with the maternal power on the cow side. One look at this one and her flush mate brother (catch him at the IL State Fair) and the combination certainly clicked. Already kid broke, this heifer was the Reserve Champion in Division 1 of the AJSA National Classic Percentage Heifer Show in Des Moines. Look for her and her sister at the Illinois State Fair Open barns.