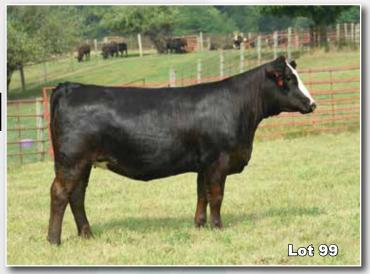

## SJF Beatrice 3015A Cow Family

19 SLTR Beatrice 306L

3/4 Simmental - 1/2/23 - ASA #: 4219565

CNS Pays to Dream LLSF Pays to Believe ZU194 LLSF Ura Baby Doll Mr HOC Broker SJF Beatrice 3015A 836

| CE  | BW  | WW   | YW    | Milk | DOC | Stay | API   | TI   |
|-----|-----|------|-------|------|-----|------|-------|------|
| 8.9 | 2.5 | 77.8 | 119.4 | 23.4 | 9.8 | 9.4  | 110.4 | 75.2 |

20

**SLTR Beatrice 1317L** 

3/4 Simmental - 2/28/23 - ASA #: 4219568

CNS Pays to Dream LLSF Pays to Believe ZU194 LLSF Ura Baby Doll Mr HOC Broker SJF Beatrice 3015A 836

| CE  | BW  | WW   | YW    | Milk | DOC | Stay | API   | TI   |
|-----|-----|------|-------|------|-----|------|-------|------|
| 8.9 | 2.5 | 77.8 | 119.4 | 23.4 | 9.8 | 9.4  | 110.4 | 75.2 |

Open Heifer

Open Heifer

3015A was purchased through this sale a few year's back from PB Simmentals and to say she's earned her keep is an understatement. In the spring of 2023 two of her sons sired by Relentless highlighted the Felt Farms Brand of Excellence Sale, along with that pair a pregnancy was sold in this sale last fall by Pays to Believe to Rutledge Farms and you can call Brandon and ask him about how excited he was about stealing that one away from us! For this season we have a pair of these Pays to Believe daughters to offer as well as a pair of bulls born this spring who will be highly sought after in the Felt Farms bull sale. 306L is the farm favorite amongst the crew for her calm dispositon, rugged design, and eye catching good looks. While the 1317L female is my personal pick as she's the hard kind to replicate, I really like this one's moderate frame size, added foot, raw bone, and chiseled front 1/3. You pick and choose but I can assure you that you'll be happy with either female in this pair.

Consigned by, Slater Farms