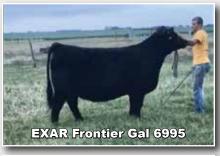

## Frontier Gal 6995 Heifer Pregnancy

IVF Heifer Pregnancy due 1/28/24

SCC Tradition of 24 PVF Insight 0129
SCC SCH 24 Karat 838 EXAR Frontier Gal 6995
FCF Proven Queen 419 EXAR Frontier Gal 3734

Donor #: 18558762 - 24 Karat #: 19262743

Frontier Gal 6995 was Champion Fall Calf at the 2017 Illinois State Fair and also won as a Senior Yearling the following year. She then sold for a commanding \$95,000 the day after the show. 6995 is a direct daughter of the leading Express Ranch Donor Frontier Gal 3734, and National Champion for Kali West. We have averaged just over \$14,000 with the high seller being a \$40,000 Primo daughter being shown this season by the Scheetz Family. That female has been Champion or Reserve Angus at several shows this Jackpot season. Folks this donor is no miss and we have 11 daughters out of her at the house that will all sell this fall. The Angus and Maine Angus have been elite level stock. Confirmed heifer pregnancy due 1/28/24. Recip will be at the sale site on sale weekend. Consigned by, Line Show Cattle