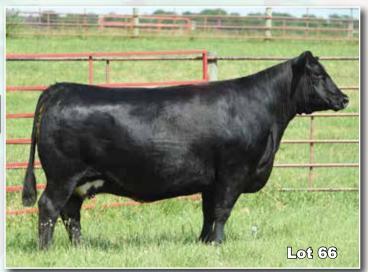

# **SLTR Guarantee Idessa 162J**

Reg. Angus - 2/10/21 - AAA #: 20384587

Connealy Payraise

Crawford Guarantee 9137

Crawford Ms Armory

Barstow Cash Voss Idessa 5825 WK Idessa 9321

| CED | BW | WW | YW | Milk | \$M | \$W | \$B | \$C |
|-----|----|----|----|------|-----|-----|-----|-----|
| -   | 1  | 1  | ı  | -    | 62  | 54  | -   | -   |

#### Safe AI 12/2/22 to SJF Underoath

A bold middled, easy fleshing daughter of Guarantee. This female is stout featured and sells due to calve shortly after the sale to the Frankenreider raised Underoath herd sire who is currently in production at 4B Land & Cattle where he is siring some exciting calving ease stock.