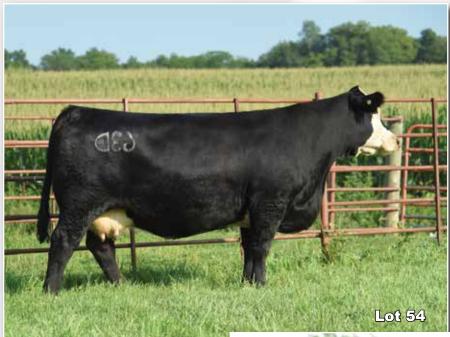

## 4/B Miss One Eyed Jack 63D

3/4 Simmental - 2/10/16 - ASA #: 3276297

GF Maximus N391 Long's Shear Pleasure **TLLC One Eyed Jack** 4/B Miss Max 24U Long's Ms Sweet Treat 4/B Miss Anchor 84R

|     |     |      |      |      | DOC |     |      |      |
|-----|-----|------|------|------|-----|-----|------|------|
| 9.3 | 1.9 | 58.2 | 82.3 | 18.3 | 5.3 | 8.6 | 92.7 | 59.5 |
|     |     |      |      |      |     |     |      |      |

54A

## **SLTR Laurel 318L**

PB Simmental - 3/2/23 - ASA #: 4219569

Profit **ETR GCC Real Time G380** HCC0 Countess 127C

TLLC One Eyed Jack 4/B Miss One Eyed Jack 63D 4/B Miss Max 24U

| CE  | BW  | WW   | YW   | Milk | DOC | Stay | API   | TI   |
|-----|-----|------|------|------|-----|------|-------|------|
| 7.6 | 3.7 | 69.6 | 99.3 | 16.3 | 2.9 | 11.1 | 104.2 | 67.0 |

Open Heifer

Safe AI 4/14/23 to CMFM Private Stock

An absolutely no miss cow with her natural high powered calf at side. 63D has stuck AI every year and we have marketed all of her progeny as babies through this sale or private treaty. You'll love the power and look this young cow brings to the

table and her daughter at side by Real Time will show you just how well she breeds on to the Next Generation. 318L is powered up and the type I'd usually sneak back as a keeper but I wanted to display what this cow is truly capable of. Be sure to look this pair up sale weekend!

Consigned by, Slater Farms

Lot 56 Dwyer Lady 645D 56

55