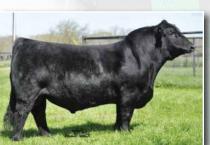

# CLAC Black Satin Cow Family

**29** 

## **NXT Lace K206**

PB Simmental - 3/14/23 - ASA #: 4165958

W/C Loaded Up 1119Y GEFF County O LLSF Pays to Beleive
CLAC Black Satin 179G

Ruby NFF Rhythm 475B

JS Black Satin 9B

| CE  | BW  | WW   | YW    | Milk | DOC | Stay | API   | TI   |
|-----|-----|------|-------|------|-----|------|-------|------|
| 4.7 | 4.3 | 80.4 | 121.8 | 17.4 | 5.3 | 15.2 | 109.7 | 71.1 |

Safe AI 5/17/23 to WHF Double Up

NXT Lace K206 is a March purebred Simmental heifer pulled from the kids' show string and off the top end of our keeper pen. This County O-sired gal is one of the first out of our Pays to Believe X Boots donor purchased from Paulsen Cattle and bred by Campbell Land and Cattle. Power in the blood on top of a stout, flexible foundation with the body and balance that indicates why she's already found the purple during her time at the end of the halter. I'd sure expect a quick ROI when they come with this kind of quality and genetic value. Lace is due 2/26/24 to WHF/JS/CCS Double Up G365 with a pregnancy ultra sounded to be a heifer. So you can improve your cow herd with not one, but two generations of powerfully bred females backed by elite Simmental genetics!