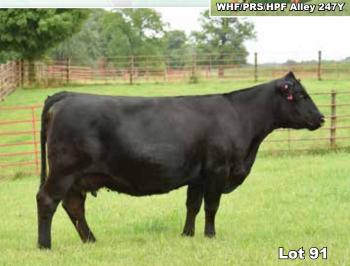

Consigned by, Webel Cattle Company

16 JRW Miss Limitless L221

3/4 Simmental - 2/27/23 - ASA #: 4182463

Conley No Limit **S&S TSSC Limitless 041H**HILB Amazing Grace

Hara's Distinction 10C CNS/HFS/JW Alley F221 WHF/PRS/HPF Alley

| CE  | BW  | WW   | YW    | Milk | DOC | Stay | API  | TI   |
|-----|-----|------|-------|------|-----|------|------|------|
| 5.6 | 4.0 | 72.3 | 103.6 | 13.4 | 6.2 | 5.2  | 85.5 | 65.5 |

## Open Heifer

When we flushed F221 to Limitless, we were excited to see the style he brought to the table to match up with the maternal power on the cow side. One look at this one and her flush mate brother (catch him at the IL State Fair) and the combination certainly clicked. Already kid broke, this heifer was the Reserve Champion in Division 1 of the AJSA National Classic Percentage Heifer Show in Des Moines. Look for her and her sister at the Illinois State Fair Open barns.