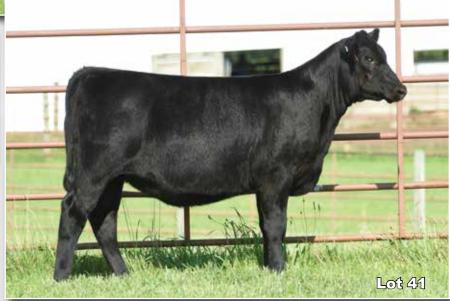

Safe AI 12/2/22 to Stevenson Turning Point

Open Heifer

What a pair of Angus beauties by Forever Lady 8108! The 167 fall bred female was shown this summer by Lindy Kane and earned Champion Angus honors at quite a few local shows this season. She's a full sibling to a \$14K female sold by Rutledge Farms to Chris Collins of Oklahoma two sale seasons ago. You'll love the power, bold rib shape, and killer front end as well as her picture perfect udder design. This female sells due to calve on 9/11 so she'll be ready to enter right into the donor pen shortly after arriving on your farm. The 309L female is a result of a new mating on 8108 and one that I think worked extremely well. This female was pictured about two weeks after weaning so her best days are ahead but as you can see this one comes stamped with a high quality look and a sound made design.

41

Consigned by, Slater Farms