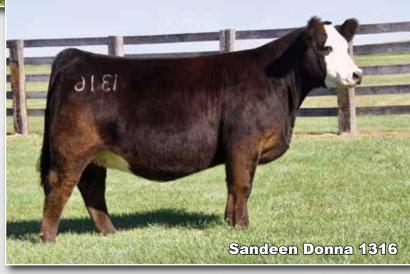

Donor #: 3564034 - Donor EPDs Listed Recip Cow from Wilkerson Farms

A mating straight from the heart of the famed Sandeen Donna tree. 8302 was the \$110,000 high seller in the 2019 Buildin' A Brand Sale who generated a \$140,000 Fort Knox daughter in the 2021 Buildin' A Brand Sale as well as a \$81,000 daughter by Quantum Leap who was very successfully shown by the Henderson Family of Iowa. Relentless has clicked extremely well on the Sandeen Donna tribe in recent years and produced the 1316 female who is currently a leading donor for the Ferguson program of Ohio. Jumpstart your 2024 calf crop and your program for decades to come with this stellar confirmed heifer pregnancy!

Consigned by, Franklin Cattle Company

37 Sandeen Donna 1316 Heifer Embryos
Packages contain 3 IVF Heifer Embryos

A. STCC Tecumseh 058J B. VCL Foresight W/C Relentless 32C Sandeen Donna 1316 Sandeen Donna 8405

To date 1316 has checked all the boxes as a prototypic donor female. 1316 sold for \$130,000 in the 2021 Buildin' A Brand Sale for Sandeen Genetics and was prized for her incredible performance, powerful build, and elite level structure. A picture really doesn't do this female justice as it is hard to display her three dimensional build on paper. Scott Sandeen has said many times this could be the female to replace the original 8386 Donna. Here is your chance to jump aboard the 1316 train early in her production career. We truly believe these two matings could be incredible and offer the type of build to work in a wide variety of operations. Guarantee one pregnancy per package.