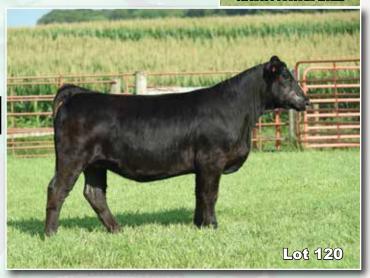

## New Age Girl 307L

PB Simmental - 4/4/23 - ASA #: 4219562

W/C Loaded Up 1119Y W/C Relentless 32C
W/C Bankroll 811D JBSF Justa Babe 115F
Miss Werning KP 8543U Brooks Steel Magnolia

| CE | BW | WW | YW | Milk | DOC | Stay | API | TI |
|----|----|----|----|------|-----|------|-----|----|
| -  | -  | 1  | -  | -    | -   | -    | -   | -  |

## Open Heifer

Kevin sent me a Snapchat of this heifer this spring and she perked my attention before I even realized what she was out of. After seeing her in person and then finding out her pedigree I was hooked. New Age Girl is so good in so many areas. Correct in her hoof design, sound in her skeletal build, clean chested, and the right color of dark red baldy to compete at a high level. Kevin purchased the embryos that created this heifer from the Bloomberg family and this female goes back to their premier donor Steel Magnolia on the bottom side. Full siblings to her dam were highly successful show heifers for the Walker, Sullivan, and Guyer Families. If you're looking for one bred in the purple with a look to run against stiff competition look no further!

Consigned by, Phillips Simmental

TK Margo L03

PB Simmental - 5/10/23 - ASA #: 4228295

HTP/SVF Duracell T52
HPF Quantum Leap Z952
RP/MP Right to Love

TL Bottomline
KFA Miss Margo F836
KFA/SAS Miss Macy

| CE   | BW  | WW   | YW    | Milk | DOC | Stay | API   | TI   |
|------|-----|------|-------|------|-----|------|-------|------|
| 11.3 | 1.9 | 78.3 | 110.1 | 18.9 | 8.9 | 8.3  | 109.7 | 75.3 |