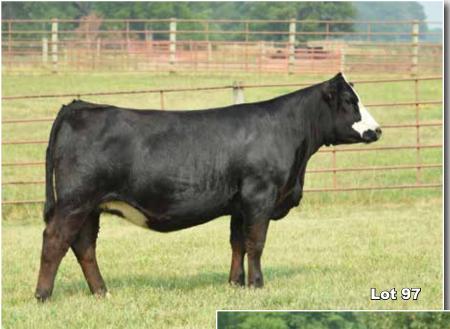

Lot: 96

J/D Cattle Co.

John & Travis Peterson Nebraska City, NE John: 402-873-2224 Lot: 74, 75, 76

**Phillips Simmentals** 

Kevin Phillips Farmington, IL

Kevin: 309-645-4780

Lot: 27

**Double J Ranch** 

Dale Prochnow, Jr. Medford, WI

Junior: 715-965-1356 Lot: 2, 18, 39, 87, 90

**JR Simmentals** 

Jess Range Family Greenfield, IL Jess: 217-248-8447 Lot: 62, 97, 98, 99, 100 **Reichel Farms** 

Gary Reichel California, MO Gary: 573-353-9635

## SJF Beatrice 3015A Cow Family

19 SLTR Beatrice 306L

3/4 Simmental - 1/2/23 - ASA #: 4219565

CNS Pays to Dream LLSF Pays to Believe ZU194 LLSF Ura Baby Doll Mr HOC Broker SJF Beatrice 3015A 836

| CE  | BW  | WW   | YW    | Milk | DOC | Stay | API   | TI   |
|-----|-----|------|-------|------|-----|------|-------|------|
| 8.9 | 2.5 | 77.8 | 119.4 | 23.4 | 9.8 | 9.4  | 110.4 | 75.2 |

20

**SLTR Beatrice 1317L** 

3/4 Simmental - 2/28/23 - ASA #: 4219568

CNS Pays to Dream LLSF Pays to Believe ZU194 LLSF Ura Baby Doll Mr HOC Broker SJF Beatrice 3015A 836

| CE  | BW  | WW   | YW    | Milk | DOC | Stay | API   | TI   |
|-----|-----|------|-------|------|-----|------|-------|------|
| 8.9 | 2.5 | 77.8 | 119.4 | 23.4 | 9.8 | 9.4  | 110.4 | 75.2 |

Open Heifer

Open Heifer

3015A was purchased through this sale a few year's back from PB Simmentals and to say she's earned her keep is an understatement. In the spring of 2023 two of her sons sired by Relentless highlighted the Felt Farms Brand of Excellence Sale, along with that pair a pregnancy was sold in this sale last fall by Pays to Believe to Rutledge Farms and you can call Brandon and ask him about how excited he was about stealing that one away from us! For this season we have a pair of these Pays to Believe daughters to offer as well as a pair of bulls born this spring who will be highly sought after in the Felt Farms bull sale. 306L is the farm favorite amongst the crew for her calm dispositon, rugged design, and eye catching good looks. While the 1317L female is my personal pick as she's the hard kind to replicate, I really like this one's moderate frame size, added foot, raw bone, and chiseled front 1/3. You pick and choose but I can assure you that you'll be happy with either female in this pair.

Consigned by, Slater Farms