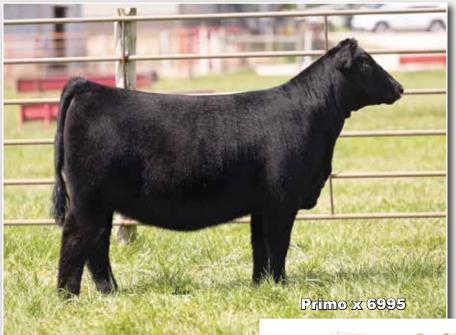

## Frontier Gal 6995 Heifer Pregnancy

IVF Heifer Pregnancy due 1/28/24

SCC Tradition of 24 PVF Insight 0129
SCC SCH 24 Karat 838 EXAR Frontier Gal 6995
FCF Proven Queen 419 EXAR Frontier Gal 3734

Donor #: 18558762 - 24 Karat #: 19262743

Frontier Gal 6995 was Champion Fall Calf at the 2017 Illinois State Fair and also won as a Senior Yearling the following year. She then sold for a commanding \$95,000 the day after the show. 6995 is a direct daughter of the leading Express Ranch Donor Frontier Gal 3734, and National Champion for Kali West. We have averaged just over \$14,000 with the high seller being a \$40,000 Primo daughter being shown this season by the Scheetz Family. That female has been Champion or Reserve Angus at several shows this Jackpot season. Folks this donor is no miss and we have 11 daughters out of her at the house that will all sell this fall. The Angus and Maine Angus have been elite level stock. Confirmed heifer pregnancy due 1/28/24. Recip will be at the sale site on sale weekend. Consigned by, Line Show Cattle