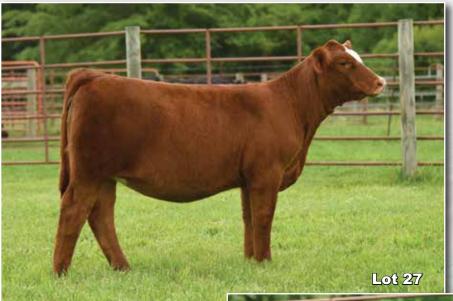

## Young High Caliber Purebreds

HPF Quantum Leap

27

## New Age Girl 307L

PB Simmental - 4/4/23 - ASA #: 4219562

W/C Loaded Up 1119Y W/C Relentless 32C
W/C Bankroll 811D JBSF Justa Babe 115F
Miss Werning KP 8543U Brooks Steel Magnolia

| CE | BW | WW | YW | Milk | DOC | Stay | API | TI |
|----|----|----|----|------|-----|------|-----|----|
| -  | -  | 1  | -  | -    | -   | -    | -   | -  |

## Open Heifer

Kevin sent me a Snapchat of this heifer this spring and she perked my attention before I even realized what she was out of. After seeing her in person and then finding out her pedigree I was hooked. New Age Girl is so good in so many areas. Correct in her hoof design, sound in her skeletal build, clean chested, and the right color of dark red baldy to compete at a high level. Kevin purchased the embryos that created this heifer from the Bloomberg family and this female goes back to their premier donor Steel Magnolia on the bottom side. Full siblings to her dam were highly successful show heifers for the Walker, Sullivan, and Guyer Families. If you're looking for one bred in the purple with a look to run against stiff competition look no further!

Consigned by, Phillips Simmental

TK Margo L03

PB Simmental - 5/10/23 - ASA #: 4228295

HTP/SVF Duracell T52
HPF Quantum Leap Z952
RP/MP Right to Love

TL Bottomline
KFA Miss Margo F836
KFA/SAS Miss Macy

| CE   | BW  | WW   | YW    | Milk | DOC | Stay | API   | TI   |
|------|-----|------|-------|------|-----|------|-------|------|
| 11.3 | 1.9 | 78.3 | 110.1 | 18.9 | 8.9 | 8.3  | 109.7 | 75.3 |