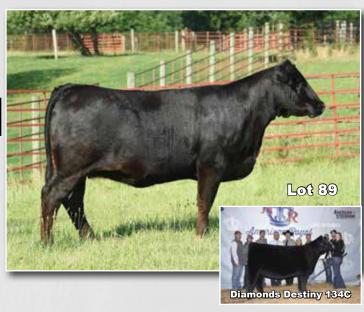

24

**Dwyer Ms Lainey 301L** 

3/4 Simmental - 1/5/23 - ASA #: 4218495

Mr TR Hammer 308A Mr HOC Broker

Conley GCC Shocker C19 4/B Miss Broker 184C
Conley Sheza Star W32 4/B Miss 52M 126U

| CE  | BW  | WW   | YW    | Milk | DOC | Stay | API   | TI   |
|-----|-----|------|-------|------|-----|------|-------|------|
| 9.6 | 2.1 | 76.9 | 114.8 | 18.9 | 7.3 | 8.5  | 106.3 | 73.3 |

Open Heifer

One of the barn favorites for everyone who has helped to work this set of calves. It's not very often one this good is also first year 4-H'er tame. Lainey is a true GENERATOR in her build, wide based, power across her top, and yet so sound when set in motion. Her power stems from poll to tail head and yet she ties into her shoulder with a maternal look about her. I can only imagine the possibilities creating purebreds off of this breeding piece. Her dam 184C was purchased through a past FF Sale and has placed a open heifer into this sale every year since I bought her in 2016! Daughters include a Division winner at Junior Nationals for the Glick family of Illinois!

Consigned by, Dwyer Cattle