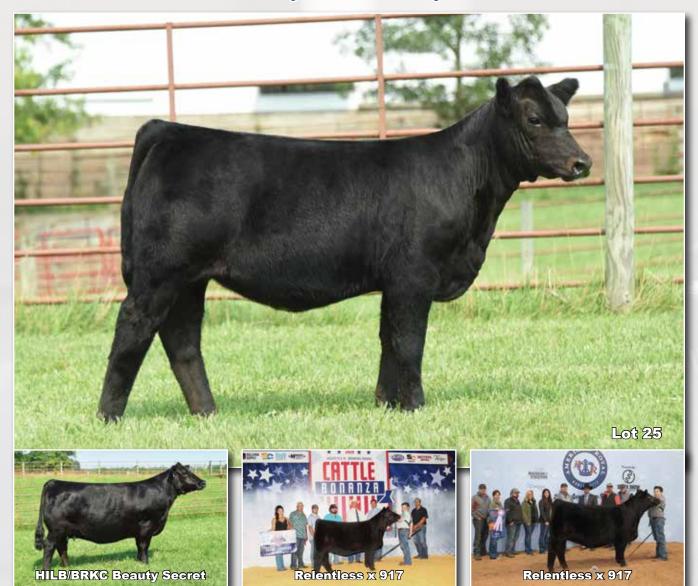

# Beauty Secret "917" Family

25

## Dwyer/WGB/TDFC Beauty Secret 321L

PB Simmental - 4/5/23 - ASA #: 4219574

W/C Relentless 32C Reckoning 711F RWA Krisha-ET K-Ler Make It Rain HILB/BRKC Beauty Secret HSF/HS Sheza Beauty

| CE  | BW  | WW   | YW   | Milk | DOC | Stay | API   | TI   |
|-----|-----|------|------|------|-----|------|-------|------|
| 9.5 | 1.8 | 64.3 | 87.5 | 16.6 | 8.6 | 14.6 | 110.7 | 64.5 |

| 10.3 1.5 63.3 89.1 18.6 7.9 13. | 103.3 | 61.8 |
|---------------------------------|-------|------|

Open Heifer Donor ASA #: 2777101 - Donor EPD's Listed

Beauty Secret "917" was the top selling cow of the 2021 Next Generation Foundation Female Sale as well as the dam of the dominate Bayer Family heifer of the 2020 show season. 917 has been cranking out the good ones for years with a daughter who also highlighted the Robert's Families Northern Advantage Sale two seasons ago. Listed here is your opportunity to tie into this cow line by choosing between one of the top young open heifers in this offering or heifer pregnancies by this stellar donor.

The 321L female is one you need to see in person to fully appreciate, her video shows off her dramatic sweep to her rib cage as well as stellar look on the profile, but you really need to get behind this one to see just how wide bodied and good structured she is in person. Be sure you look up her video as this one isn't just a pretty picture, she's real deal quality.

The heifer pregnancies being offered are a no miss option, to date the Relentless sire group has clicked on "917" as well as any and these matings are full siblings in blood to the Bayer show heifer. These three recips all raised calves this season at Dwyer Cattle and the recips all have good attitudes and milk really well. We are able to offer these recips as her embryos are really sticky and we are retaining more of this mating for our own herd.

Consigned by, Dwyer Cattle, Will Blankers, Draper Family