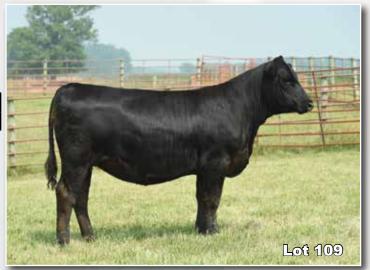

## Powerhouse Percentage Females

Maternal Stb to Lot 24

23 SZI

SZFC Sam's Phyllis 311

1/2 Simmental - 1/1/23 - ASA #: 4227628

W/C Relentless 32C

JSUL Something About Mary

JBSF Proud Mary

Dameron First Class SCC SCH Phyllis 423 SCC Phyllis 051

| CE   | BW  | WW   | YW    | Milk | DOC  | Stay | API   | T    |
|------|-----|------|-------|------|------|------|-------|------|
| 11.8 | 1.5 | 75.7 | 120.2 | 17.2 | 10.4 | 10.6 | 115.6 | 73.9 |

Open Heifer

A female you could write a book about and one I feel could have some serious value as a GENERATOR of quality. The Phyllis 423 cow line has created numerous national Champion Angus females for the Scheetz and Stertzbach programs over the years and her mating to SAM unlocks the door to producing ELITE purebred Simmentals from this cow family in just a few quick generations. You'll love her power that transmits from her skull all the way to her massive pin set. Here is a female who carries a high degree of skeletal mass onto a fault free structural package. If you're serious about making a splash in the percentage world and breeding up to make ELITE level purebreds this one needs to be on your short list. Consigned by, Scheetz Family Cattle