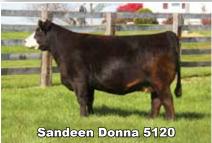

## Fall Bred Heifers

Sandeen Donna 4333

LLSF Mainstay F331

57 RWA Krown Royal

PB Simmental - 9/2/21 - ASA #: 4101548

W/C Executive Order FELT Perseverance 302F Ruby's Rhythm Z231 SS/PRS High Voltage Sandeen Donna 4838 Sandeen Donna 8386

#### Due 9/30/23 to WHF Double Up

This halter broke royally bred heifer is difficult to part with as she is one of the few daughters out of my Sandeen Donna 4838 donor. You will find Krown on sale day as she has the look to go with her famous pedigree. I'm biased but there is an awful lot of like about her. She is very complete and has that "Look at Me" presence about her. When you study this female on paper for your next donor candidate she reads in the top 10% of the breed for CE and BW which will lend her well if you choose to mate her as a big league bull raiser. Or let her phenotypic design push your program forward in the female arena.