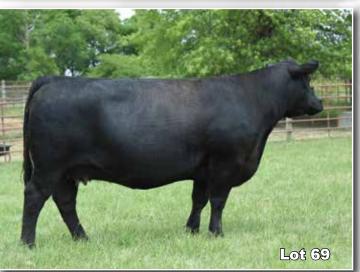

# Farley Ms Steel 799E

1/2 Simmental - 2/15/17 - ASA #: 3432013

CNS Dream On L186

SVF Steel Force S701 SVF Sheza Beauty Miss 450

| CE  | BW  | WW   | YW    | Milk | DOC | Stay | API  | TI   |
|-----|-----|------|-------|------|-----|------|------|------|
| 2.6 | 0.5 | 65.0 | 101.5 | 19.5 | 4.9 | 6.2  | 94.8 | 64.0 |

#### PE 1/20 till 2/25/23 to LLSF Mainstay

A deep sided, powerfully built Steel Force daughter who comes with all the extras. You'll love her bone, added foot size, and added hip. Females like this with the extra power have clicked really well with Mainstay and I'd about bet this calf will be hard to part with next spring.

Consigned by, Slater Farms

67