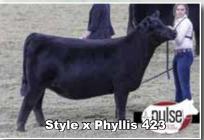

## Powerhouse Percentage Females

Maternal Stb to Lot 24

23 SZI

SZFC Sam's Phyllis 311

1/2 Simmental - 1/1/23 - ASA #: 4227628

W/C Relentless 32C

JSUL Something About Mary

JBSF Proud Mary

Dameron First Class SCC SCH Phyllis 423 SCC Phyllis 051

| CE   | BW  | WW   | YW    | Milk | DOC  | Stay | API   | T    |
|------|-----|------|-------|------|------|------|-------|------|
| 11.8 | 1.5 | 75.7 | 120.2 | 17.2 | 10.4 | 10.6 | 115.6 | 73.9 |

Open Heifer

A female you could write a book about and one I feel could have some serious value as a GENERATOR of quality. The Phyllis 423 cow line has created numerous national Champion Angus females for the Scheetz and Stertzbach programs over the years and her mating to SAM unlocks the door to producing ELITE purebred Simmentals from this cow family in just a few quick generations. You'll love her power that transmits from her skull all the way to her massive pin set. Here is a female who carries a high degree of skeletal mass onto a fault free structural package. If you're serious about making a splash in the percentage world and breeding up to make ELITE level purebreds this one needs to be on your short list. Consigned by, Scheetz Family Cattle