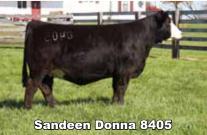

Donor #: 3564034 - Donor EPDs Listed Recip Cow from Wilkerson Farms

A mating straight from the heart of the famed Sandeen Donna tree. 8302 was the \$110,000 high seller in the 2019 Buildin' A Brand Sale who generated a \$140,000 Fort Knox daughter in the 2021 Buildin' A Brand Sale as well as a \$81,000 daughter by Quantum Leap who was very successfully shown by the Henderson Family of Iowa. Relentless has clicked extremely well on the Sandeen Donna tribe in recent years and produced the 1316 female who is currently a leading donor for the Ferguson program of Ohio. Jumpstart your 2024 calf crop and your program for decades to come with this stellar confirmed heifer pregnancy!

Consigned by, Franklin Cattle Company

37 Sandeen Donna 1316 Heifer Embryos
Packages contain 3 IVF Heifer Embryos

A. STCC Tecumseh 058J B. VCL Foresight W/C Relentless 32C Sandeen Donna 1316 Sandeen Donna 8405

To date 1316 has checked all the boxes as a prototypic donor female. 1316 sold for \$130,000 in the 2021 Buildin' A Brand Sale for Sandeen Genetics and was prized for her incredible performance, powerful build, and elite level structure. A picture really doesn't do this female justice as it is hard to display her three dimensional build on paper. Scott Sandeen has said many times this could be the female to replace the original 8386 Donna. Here is your chance to jump aboard the 1316 train early in her production career. We truly believe these two matings could be incredible and offer the type of build to work in a wide variety of operations. Guarantee one pregnancy per package.