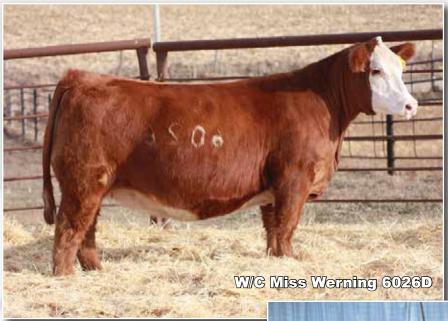

## Miss Werning 6026D Heifer Embryos

Packages contain 3 IVF Heifer Embryos

A. W/C Relentless 32C B. HPF Quantum Leap W/C Bullseye 3046A W/C Miss Werning 6026D KS Miss Sequoia Y770

| CE   | BW   | WW   | YW   | Milk | DOC  | Stay | API   | TI   |
|------|------|------|------|------|------|------|-------|------|
| 12.3 | -1.6 | 63.9 | 91.1 | 23.1 | 13.8 | 18.2 | 136.4 | 74.1 |

Donor #: 3354111 - Donor EPDs Listed

Red is the new Black when it comes to Simmentals these days and 6026D is rising towards the tops of the who's who list of Red Donors in the breed today. Her dam Miss Sequoia Y770 is the dam of the Griswold & Werning sire Bank On It amongst countless other high sellers over the years. Last year we offered pregnancies by 6026 in this sale and the reports from that offering has been phenomenal. For this year we are offering matings by Relentless & Quantum Leap. These matings should be extremely potent and profitable. For this sale season we will offer a really high quality group of 6026D daughters in our own sale this October. Guarantee one pregnancy per package.