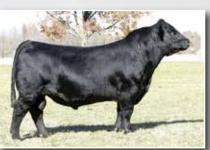

# 18 DBJR Miss Daisy L4

PB Simmental - 2/7/23 - ASA #: 4218978

HPF/Hill Uprising C104 SO Remedy 7F B&K Cream Soda 8D

JF Milestone 999W **HPF Daisy Mae** DMN Daisy Mae

| CE   | BW  | WW   | YW    | Milk | DOC  | Stay | API   | TI   |
|------|-----|------|-------|------|------|------|-------|------|
| 10.6 | 2.3 | 82.2 | 132.3 | 20.6 | 12.7 | 8.9  | 103.1 | 73.2 |

## Open Heifer

When I first laid eyes on L4 at Junior's place I knew she needed to come to Illinois. This white socked heifer is so soft, sound, and correct at every angle. I really like her depth of body, dead level top, added hair, and added substance. You'll love this heifers perfect disposition, easy feeding design, and overall structural integrity. Her donor dam Daisy Mae, was a high seller in the historic Hudson Pines dispersal and has produced multiple sons and daughters who have gone on to produce at a high level.

Consigned by, Double J Ranch