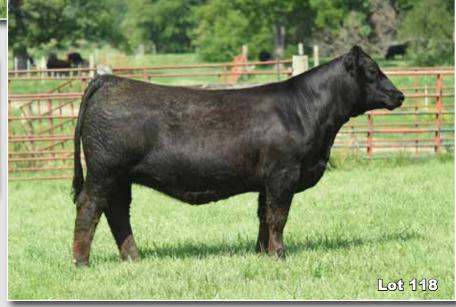

26

## Beauty Secret 917 Heifer Pregnancies

All pregnancies produced with Reverse Sorted Semen

A. W/C Relentless due 2/26/24 B. W/C Relentless due 2/26/24 C. W/C Relentless due 2/26/24

K-Ler Make It Rain HILB/BRKC Beauty Secret HSF/HS Sheza Beauty

| 10.3 1.5 63.3 89.1 18.6 7.9 13. | 103.3 | 61.8 |
|---------------------------------|-------|------|

Open Heifer Donor ASA #: 2777101 - Donor EPD's Listed

Beauty Secret "917" was the top selling cow of the 2021 Next Generation Foundation Female Sale as well as the dam of the dominate Bayer Family heifer of the 2020 show season. 917 has been cranking out the good ones for years with a daughter who also highlighted the Robert's Families Northern Advantage Sale two seasons ago. Listed here is your opportunity to tie into this cow line by choosing between one of the top young open heifers in this offering or heifer pregnancies by this stellar donor.

The 321L female is one you need to see in person to fully appreciate, her video shows off her dramatic sweep to her rib cage as well as stellar look on the profile, but you really need to get behind this one to see just how wide bodied and good structured she is in person. Be sure you look up her video as this one isn't just a pretty picture, she's real deal quality.

The heifer pregnancies being offered are a no miss option, to date the Relentless sire group has clicked on "917" as well as any and these matings are full siblings in blood to the Bayer show heifer. These three recips all raised calves this season at Dwyer Cattle and the recips all have good attitudes and milk really well. We are able to offer these recips as her embryos are really sticky and we are retaining more of this mating for our own herd.

Consigned by, Dwyer Cattle, Will Blankers, Draper Family