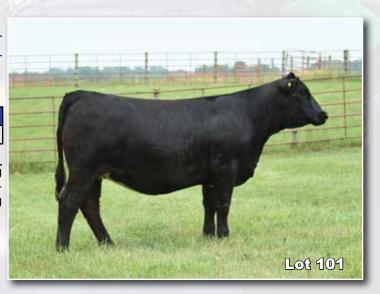

20

**SLTR Beatrice 1317L** 

3/4 Simmental - 2/28/23 - ASA #: 4219568

CNS Pays to Dream LLSF Pays to Believe ZU194 LLSF Ura Baby Doll Mr HOC Broker SJF Beatrice 3015A 836

| CE  | BW  | WW   | YW    | Milk | DOC | Stay | API   | TI   |
|-----|-----|------|-------|------|-----|------|-------|------|
| 8.9 | 2.5 | 77.8 | 119.4 | 23.4 | 9.8 | 9.4  | 110.4 | 75.2 |

Open Heifer

Open Heifer

3015A was purchased through this sale a few year's back from PB Simmentals and to say she's earned her keep is an understatement. In the spring of 2023 two of her sons sired by Relentless highlighted the Felt Farms Brand of Excellence Sale, along with that pair a pregnancy was sold in this sale last fall by Pays to Believe to Rutledge Farms and you can call Brandon and ask him about how excited he was about stealing that one away from us! For this season we have a pair of these Pays to Believe daughters to offer as well as a pair of bulls born this spring who will be highly sought after in the Felt Farms bull sale. 306L is the farm favorite amongst the crew for her calm dispositon, rugged design, and eye catching good looks. While the 1317L female is my personal pick as she's the hard kind to replicate, I really like this one's moderate frame size, added foot, raw bone, and chiseled front 1/3. You pick and choose but I can assure you that you'll be happy with either female in this pair.

Consigned by, Slater Farms