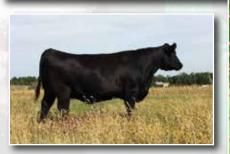

# SLTR Crystal Gayle 133J - Flush Opporunity

## Right to Flush Crystal Gayle 133J

PB Simmental - ASA #: 3910333

Yardley Utah Y361 Profit
W/C Relentless 32C SFIS Crystal Gayle
Miss Werning KP 8543U Sandeen Donna 4325

| CE  | BW  | WW   | YW   | Milk | DOC | Stay | API   | TI   |
|-----|-----|------|------|------|-----|------|-------|------|
| 9.0 | 1.1 | 66.0 | 89.6 | 15.3 | 4.6 | 13.1 | 115.4 | 68.8 |

Offering the right to flush 133J. Guarantee 8 transferable embryos with a cap of 12. Work to be done after April 2024.

The goal with cattle as well as in life is to make the Next Generation better, and I believe 133J is on her way to doing just that. The truly special ones separate themselves from the group early on and 133J was just that type of female. Early in 2021 she established herself as the leader of the group and went on to become the high seller in this sale in 2021. Since entering her stay at Roberts Cattle in Montana she has continued her dominance. Earning admirers after winning her Division at the National Western, Champion Simmental Female at the NILE, and now gracing the pastures in Absarokee, MT where she has developed into a big league sort of female. One look at the picture and you'll notice she's an outlier for a purebred Simmental and one who is just getting started in the most important part of her career. This is your opportunity to tie into one of the truly special ones at the start of her career, and represents the opportunity to propel your program forward for generations to come. 133J will calve early March and as soon as she cleans out from that she will be available to flush. Roberts Cattle is guaranteeing 8 transferable embryos with a cap of 12 embryos on the flush. Buyer will be responsible to pay 1/2 of the gavel price after the sale with the other 1/2 due after the flush work is complete. Buyer is responsible for semen costs as well as flush fees associated with the flush.

Consigned by, Roberts Cattle