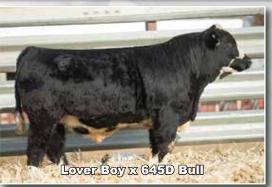

#### Open Heifer

You're not a Simmental breeder unless you have one really good spotted cow in the pasture. 645D is simply built different and has the perfect disposition. Monster footed, raw boned, good haired, and power at every angle. Her first calf was a \$5500 bull by THSF Lover Boy, and standing at side you'll see this year's calf by Mainstay who is one of the youngest in the sale but doesn't lack for quality. We bred 645D up a little different this year going for a Mainetainer calf for 2024, I've really liked the Icon's I've seen and have high hopes for this mating.