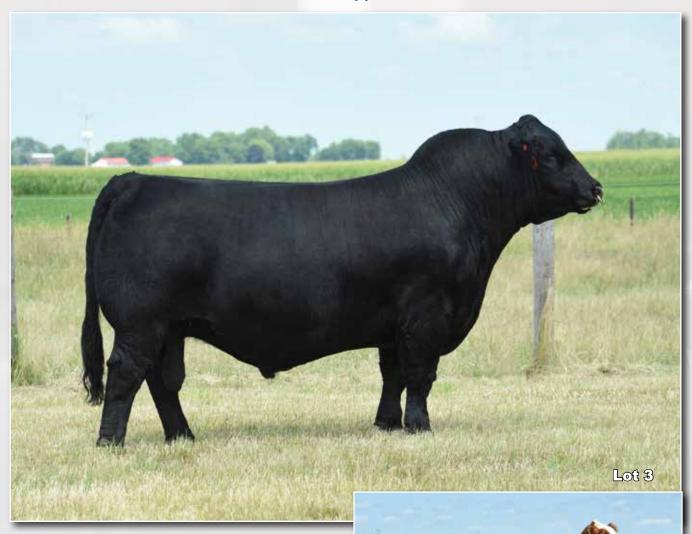

# SFIS Crytal Gayle Family

Welsh Relentless x Cayle

## SFIS Crystal Gayle Heifer Pregnancies

Confirmed Heifer Pregnancies - Donor #: 3268331

A. W/C Bankroll due 12/9/23 B. W/C Relentless due 9/11/23 C. W/C Relentless due 9/11/23 D. W/C Bankroll due 9/11/23 E. W/C Bankroll due 9/11/23

F. SO Remedy due 9/11/23

Profit SFIS Crystal Gayle Sandeen Donna 4325

| CE  | BW   | WW   | YW   | Milk | DOC  | Stay | API   | TI   |
|-----|------|------|------|------|------|------|-------|------|
| 8.6 | -1.2 | 58.0 | 82.9 | 15.4 | -0.5 | 14.9 | 113.5 | 63.9 |

We could write a book about this cow or simply let the next few pages of the catalog do the talking. Crystal Gayle was the top selling female of the 2022 Next Generation FF-Sale commanding \$70,000 for 1/2 Interest. As you can see by the next few spreads in the catalog this female flat works! Relentless daughters have been successfully shown and are in ET production for the Welsh & Roberts Families. A Remedy daughter won multiple shows in Wisconsin this season. And the Bankroll mating produced a bull who highlights this year's offering. Last year we offered pregnancies by Gayle and one purchased by Brian Stortz sold off the farm for \$15,000 a few weeks ago!