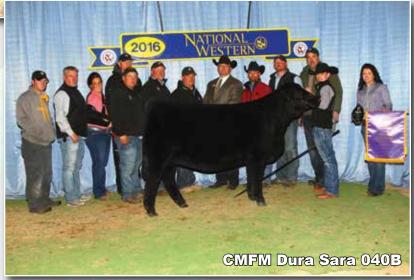

## CMFM Dura Sara Heifer Genetics

Choice of Pregnancy and Embryos by Dura Sara

A. STCC Tecumseh Heifer Pregnancy Due 12/17/23
B. STCC Tecumseh 3 or 5 IVF Heifer Embryos

HTP/SVF Duracell T52

CMFM Dura Sara 040B

Donor #: 2963254 - Donor EPDs Listed Recip Cow W/C Miss Werning 524C ASA #: 3041065

Dura Sara 040B is possibly the greatest daughter of 927W, Dura Sara won the 2016 Jr Show in Denver and numerous other divisions in both Jr and Open shows. The reports on the Tecumseh progeny across the country have been exciting thus far and we can't wait to see how he clicks on Sara for next season. The combination of the Serena cow family with this already potent cow line could be stellar. This pregnancy is due on 3/17/24. The recip cow carrying this mating is no slouch in her own right and came from the famed Werning Cattle herd of South Dakota. You'll want to be on hand to gather this mating for your 2024 calf crop! We will also offer your choice of 3 or 5 IVF Heifer Embryos by Tecumseh, guarantee 1 pregnancy per package.