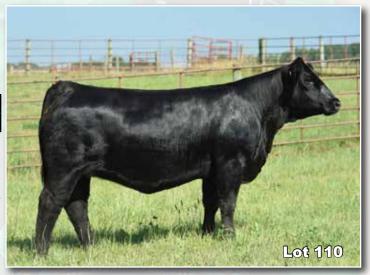

24

**Dwyer Ms Lainey 301L** 

3/4 Simmental - 1/5/23 - ASA #: 4218495

Mr TR Hammer 308A Mr HOC Broker

Conley GCC Shocker C19 4/B Miss Broker 184C
Conley Sheza Star W32 4/B Miss 52M 126U

| CE  | BW  | WW   | YW    | Milk | DOC | Stay | API   | TI   |
|-----|-----|------|-------|------|-----|------|-------|------|
| 9.6 | 2.1 | 76.9 | 114.8 | 18.9 | 7.3 | 8.5  | 106.3 | 73.3 |

Open Heifer

One of the barn favorites for everyone who has helped to work this set of calves. It's not very often one this good is also first year 4-H'er tame. Lainey is a true GENERATOR in her build, wide based, power across her top, and yet so sound when set in motion. Her power stems from poll to tail head and yet she ties into her shoulder with a maternal look about her. I can only imagine the possibilities creating purebreds off of this breeding piece. Her dam 184C was purchased through a past FF Sale and has placed a open heifer into this sale every year since I bought her in 2016! Daughters include a Division winner at Junior Nationals for the Glick family of Illinois!

Consigned by, Dwyer Cattle