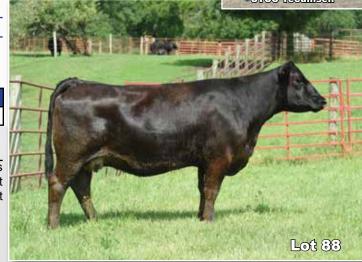

# Alley F221 Cow Family

15 JRW Alley L2

PB Simmental - 2/10/23 - ASA #: 4206117

HPF Quantum Leap WLE Copacetic E02 CMFM Joy 02ZB Hara's Distinction 10C CNS/HFS/JW Alley F221 WHF/PRS/HPF Alley

| CE   | BW  | WW   | YW    | Milk | DOC | Stay | API   | TI   |
|------|-----|------|-------|------|-----|------|-------|------|
| 11.5 | 2.0 | 82.3 | 120.4 | 16.4 | 2.7 | 9.0  | 111.0 | 76.3 |

## Open Heifer

Alley strikes again! This baldy Copacetic heifer is as long as a freight train and absolutely stunning in her features. Giraffe necked and smooth shouldered. So elegant. I can't wait to see what this one looks like next year. Already shown successfully at the National Classic and will be available to view at the Illinois State Fair. Her full sister sell as a bred heifer as Lot 120.

Consigned by, Webel Cattle Company

16 JRW Miss Limitless L221

3/4 Simmental - 2/27/23 - ASA #: 4182463

Conley No Limit **S&S TSSC Limitless 041H**HILB Amazing Grace

Hara's Distinction 10C CNS/HFS/JW Alley F221 WHF/PRS/HPF Alley