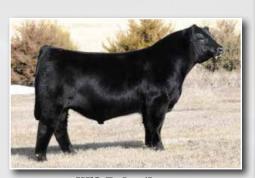

# SLTR Crystal Gayle 133J - Flush Opporunity

## Right to Flush Crystal Gayle 133J

PB Simmental - ASA #: 3910333

Yardley Utah Y361 Profit
W/C Relentless 32C SFIS Crystal Gayle
Miss Werning KP 8543U Sandeen Donna 4325

| CE  | BW  | WW   | YW   | Milk | DOC | Stay | API   | TI   |
|-----|-----|------|------|------|-----|------|-------|------|
| 9.0 | 1.1 | 66.0 | 89.6 | 15.3 | 4.6 | 13.1 | 115.4 | 68.8 |

Offering the right to flush 133J. Guarantee 8 transferable embryos with a cap of 12. Work to be done after April 2024.

The goal with cattle as well as in life is to make the Next Generation better, and I believe 133J is on her way to doing just that. The truly special ones separate themselves from the group early on and 133J was just that type of female. Early in 2021 she established herself as the leader of the group and went on to become the high seller in this sale in 2021. Since entering her stay at Roberts Cattle in Montana she has continued her dominance. Earning admirers after winning her Division at the National Western, Champion Simmental Female at the NILE, and now gracing the pastures in Absarokee, MT where she has developed into a big league sort of female. One look at the picture and you'll notice she's an outlier for a purebred Simmental and one who is just getting started in the most important part of her career. This is your opportunity to tie into one of the truly special ones at the start of her career, and represents the opportunity to propel your program forward for generations to come. 133J will calve early March and as soon as she cleans out from that she will be available to flush. Roberts Cattle is guaranteeing 8 transferable embryos with a cap of 12 embryos on the flush. Buyer will be responsible to pay 1/2 of the gavel price after the sale with the other 1/2 due after the flush work is complete. Buyer is responsible for semen costs as well as flush fees associated with the flush.

Consigned by, Roberts Cattle