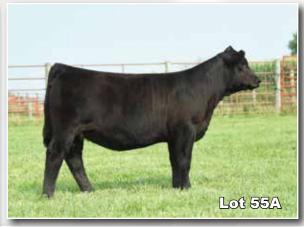

Safe AI 4/14/23 to Next Level PE 5/15 till 7/1 to Dwyer Meat Wagon

Dwyer Ms Lola 319L 55A

3/4 Simmental - 3/1/23 - ASA #: 4219575

940

SVF Steel Force S701 Welshs Dew It Right Mr HOC Broker **BWL Look Right 940Z** 

CE BW WW DOC Stay 2.3 77.1 114.4 20.3 4.8 13.3 102.3 67.1 9.7

## ET Open Heifer

Here's one bred for longevity and one who has stood the test of time. 940Z is the dam to a Broker female who topped the Line Show Cattle bred heifer sale and a few years later topped the Bloomberg Cattle bred cattle sale. This female looks like a 5 year old and still flushes very well. Standing at her side is an ET daughter by Broker who comes with the added power, hair, and eye-appeal. This is a no miss pair and one that will pay big dividends in the future.

Consigned by, Dwyer Cattle

3/4 Simmental - 10/1/16 - ASA #: 3405501

Flying B Cut Above TAR Cut Above Baron Y51A TAR Sassy R51Y

Flying B Cut Above J&G's Fat Bottom Girl J&G U51

| CE  | BW  | WW   | YW   | Milk | DOC  | Stay | API   | TI   |
|-----|-----|------|------|------|------|------|-------|------|
| 8.3 | 1.6 | 58.7 | 86.9 | 18.9 | 14.1 | 14.7 | 102.8 | 59.0 |