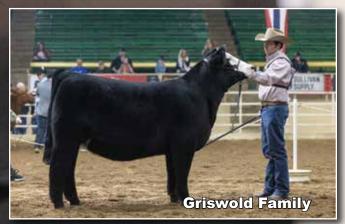

#### Open Heifer

305L could be one of the most ELITE National level females we have ran through this sale in recent years. She's a full sibling to last year's top selling female who was selected at \$55,000 by Minnaert & Sullivan Farms. Another full sibling was the \$200K+ female who topped the Griswold Classic Sale and went to Sullivan Farms who later earned Supreme Champion Honors at the 2023 OKC Cattlemen's Congress. 305L is big league haired, bold in her rib cage, has the added raw bone needed to compete at a high level, and is flawless when set in motion. I guarantee you won't be disappointed making the trip to see this female alone!