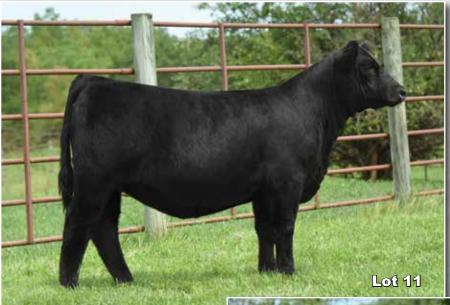

# Beauty Secret "917" Family

25

## Dwyer/WGB/TDFC Beauty Secret 321L

PB Simmental - 4/5/23 - ASA #: 4219574

W/C Relentless 32C Reckoning 711F RWA Krisha-ET K-Ler Make It Rain HILB/BRKC Beauty Secret HSF/HS Sheza Beauty

| CE  | BW  | WW   | YW   | Milk | DOC | Stay | API   | TI   |
|-----|-----|------|------|------|-----|------|-------|------|
| 9.5 | 1.8 | 64.3 | 87.5 | 16.6 | 8.6 | 14.6 | 110.7 | 64.5 |

| 10.3 1.5 63.3 89.1 18.6 7.9 13. | 103.3 | 61.8 |
|---------------------------------|-------|------|

Open Heifer Donor ASA #: 2777101 - Donor EPD's Listed

Beauty Secret "917" was the top selling cow of the 2021 Next Generation Foundation Female Sale as well as the dam of the dominate Bayer Family heifer of the 2020 show season. 917 has been cranking out the good ones for years with a daughter who also highlighted the Robert's Families Northern Advantage Sale two seasons ago. Listed here is your opportunity to tie into this cow line by choosing between one of the top young open heifers in this offering or heifer pregnancies by this stellar donor.

The 321L female is one you need to see in person to fully appreciate, her video shows off her dramatic sweep to her rib cage as well as stellar look on the profile, but you really need to get behind this one to see just how wide bodied and good structured she is in person. Be sure you look up her video as this one isn't just a pretty picture, she's real deal quality.

Consigned by, Dwyer Cattle, Will Blankers, Draper Family