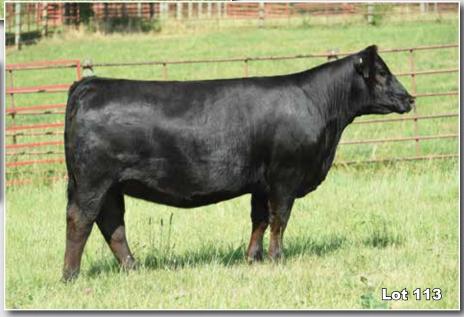

24

**Dwyer Ms Lainey 301L** 

3/4 Simmental - 1/5/23 - ASA #: 4218495

Mr TR Hammer 308A Mr HOC Broker

Conley GCC Shocker C19 4/B Miss Broker 184C
Conley Sheza Star W32 4/B Miss 52M 126U

| CE  | BW  | WW   | YW    | Milk | DOC | Stay | API   | TI   |
|-----|-----|------|-------|------|-----|------|-------|------|
| 9.6 | 2.1 | 76.9 | 114.8 | 18.9 | 7.3 | 8.5  | 106.3 | 73.3 |

Open Heifer

One of the barn favorites for everyone who has helped to work this set of calves. It's not very often one this good is also first year 4-H'er tame. Lainey is a true GENERATOR in her build, wide based, power across her top, and yet so sound when set in motion. Her power stems from poll to tail head and yet she ties into her shoulder with a maternal look about her. I can only imagine the possibilities creating purebreds off of this breeding piece. Her dam 184C was purchased through a past FF Sale and has placed a open heifer into this sale every year since I bought her in 2016! Daughters include a Division winner at Junior Nationals for the Glick family of Illinois!

Consigned by, Dwyer Cattle