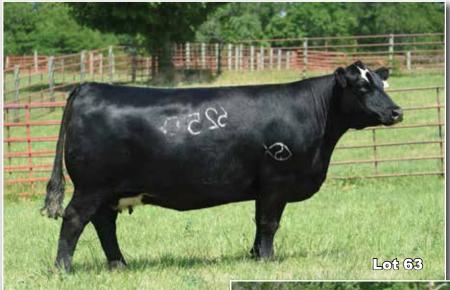

# Fall Calving Cows

Composy Gut xx 6245D

LLSF Mainstay x 200E

Dwyer Lady S Stone 625D

3/8 Simmental - 2/15/16 - ASA #: 3767038

W/C Lock Down 206Z WS Stepping Stone B44 Ms Jauer 325
WS Ms Upgrade Z15 -

| CE   | BW   | WW   | YW   | Milk | DOC  | Stay | API   | TI   |
|------|------|------|------|------|------|------|-------|------|
| 15.8 | -2.3 | 58.7 | 96.6 | 20.0 | 10.0 | 4.8  | 108.8 | 68.5 |

#### Safe AI 12/2/22 to Ruby SWC Battle Cry

I picked this cow up as a bred heifer from Schooley Cattle in Iowa and she's done a tremendous job raising easy selling bulls over the years. In 2020, 2021, & 2022 her bull calves by Innovator, Turnpike, & Cowboy Cut have all found their way to the Felt Farms Brand of Excellence Sale and have sold extremely well. If you like them moderate, easy keeping, stout made, and eye-appealing be sure this standout is on your must see list. I really think her mating to Battle Cry could be just the ticket but honestly she's never had a lower end calf regardless of the mating used.

Consigned by, Dwyer Cattle