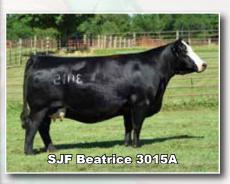

## SJF Beatrice 3015A Cow Family

19 SLTR Beatrice 306L

3/4 Simmental - 1/2/23 - ASA #: 4219565

CNS Pays to Dream LLSF Pays to Believe ZU194 LLSF Ura Baby Doll Mr HOC Broker SJF Beatrice 3015A 836

| CE  | BW  | WW   | YW    | Milk | DOC | Stay | API   | TI   |
|-----|-----|------|-------|------|-----|------|-------|------|
| 8.9 | 2.5 | 77.8 | 119.4 | 23.4 | 9.8 | 9.4  | 110.4 | 75.2 |

20

**SLTR Beatrice 1317L** 

3/4 Simmental - 2/28/23 - ASA #: 4219568

CNS Pays to Dream LLSF Pays to Believe ZU194 LLSF Ura Baby Doll Mr HOC Broker SJF Beatrice 3015A 836

| CE  | BW  | WW   | YW    | Milk | DOC | Stay | API   | TI   |
|-----|-----|------|-------|------|-----|------|-------|------|
| 8.9 | 2.5 | 77.8 | 119.4 | 23.4 | 9.8 | 9.4  | 110.4 | 75.2 |

Open Heifer

Open Heifer

3015A was purchased through this sale a few year's back from PB Simmentals and to say she's earned her keep is an understatement. In the spring of 2023 two of her sons sired by Relentless highlighted the Felt Farms Brand of Excellence Sale, along with that pair a pregnancy was sold in this sale last fall by Pays to Believe to Rutledge Farms and you can call Brandon and ask him about how excited he was about stealing that one away from us! For this season we have a pair of these Pays to Believe daughters to offer as well as a pair of bulls born this spring who will be highly sought after in the Felt Farms bull sale. 306L is the farm favorite amongst the crew for her calm dispositon, rugged design, and eye catching good looks. While the 1317L female is my personal pick as she's the hard kind to replicate, I really like this one's moderate frame size, added foot, raw bone, and chiseled front 1/3. You pick and choose but I can assure you that you'll be happy with either female in this pair.