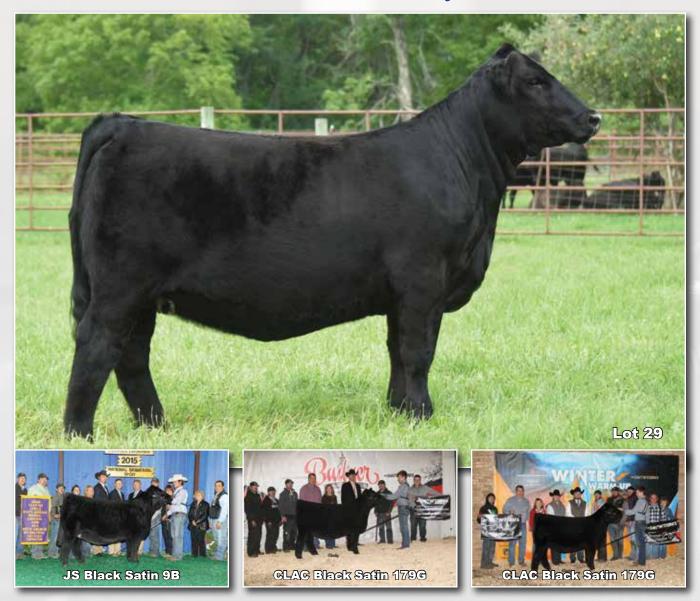

# CLAC Black Satin Cow Family

**29** 

## **NXT Lace K206**

PB Simmental - 3/14/23 - ASA #: 4165958

W/C Loaded Up 1119Y GEFF County O LLSF Pays to Beleive
CLAC Black Satin 179G

Ruby NFF Rhythm 475B

JS Black Satin 9B

| CE  | BW  | WW   | YW    | Milk | DOC | Stay | API   | TI   |
|-----|-----|------|-------|------|-----|------|-------|------|
| 4.7 | 4.3 | 80.4 | 121.8 | 17.4 | 5.3 | 15.2 | 109.7 | 71.1 |

Safe AI 5/17/23 to WHF Double Up

NXT Lace K206 is a March purebred Simmental heifer pulled from the kids' show string and off the top end of our keeper pen. This County O-sired gal is one of the first out of our Pays to Believe X Boots donor purchased from Paulsen Cattle and bred by Campbell Land and Cattle. Power in the blood on top of a stout, flexible foundation with the body and balance that indicates why she's already found the purple during her time at the end of the halter. I'd sure expect a quick ROI when they come with this kind of quality and genetic value. Lace is due 2/26/24 to WHF/JS/CCS Double Up G365 with a pregnancy ultra sounded to be a heifer. So you can improve your cow herd with not one, but two generations of powerfully bred females backed by elite Simmental genetics!