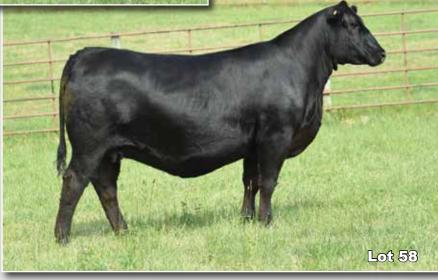

**Dwyer Lady 645D** J&G's Fat Bottom Girl

CE BW ww YW Milk DOC Stav API Τī 9.3 1.7 71.3 103.3 21.4 14.1 12.6 120.6 74.2

#### Open Heifer

You're not a Simmental breeder unless you have one really good spotted cow in the pasture. 645D is simply built different and has the perfect disposition. Monster footed, raw boned, good haired, and power at every angle. Her first calf was a \$5500 bull by THSF Lover Boy, and standing at side you'll see this year's calf by Mainstay who is one of the youngest in the sale but doesn't lack for quality. We bred 645D up a little different this year going for a Mainetainer calf for 2024, I've really liked the Icon's I've seen and have high hopes for this mating.

Consigned by, Dwyer Cattle

## Fall Bred Heifers





Sandeen Donna 4333



LLSF Mainstay F331



57 RWA Krown Royal

PB Simmental - 9/2/21 - ASA #: 4101548

W/C Executive Order FELT Perseverance 302F Ruby's Rhythm Z231 SS/PRS High Voltage Sandeen Donna 4838 Sandeen Donna 8386

| CE   | BW   | WW   | YW    | Milk | DOC  | Stay | API   | TI   |
|------|------|------|-------|------|------|------|-------|------|
| 15.0 | -1.2 | 74.4 | 108.2 | 21.1 | 12.1 | 14.5 | 123.5 | 73.5 |

#### Due 9/30/23 to WHF Double Up

This halter broke royally bred heifer is difficult to part with as she is one of the few daughters out of my Sandeen Donna 4838 donor. You will find Krown on sale day as she has the look to go with her famous pedigree. I'm biased but there is an awful lot of like about her. She is very complete and has that "Look at Me" presence about her. When you study this female on paper fo