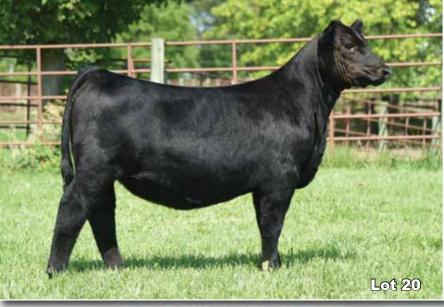

## SJF Beatrice 3015A Cow Family

19 SLTR Beatrice 306L

3/4 Simmental - 1/2/23 - ASA #: 4219565

CNS Pays to Dream LLSF Pays to Believe ZU194 LLSF Ura Baby Doll Mr HOC Broker SJF Beatrice 3015A 836

| CE  | BW  | WW   | YW    | Milk | DOC | Stay | API   | TI   |
|-----|-----|------|-------|------|-----|------|-------|------|
| 8.9 | 2.5 | 77.8 | 119.4 | 23.4 | 9.8 | 9.4  | 110.4 | 75.2 |

20

**SLTR Beatrice 1317L** 

3/4 Simmental - 2/28/23 - ASA #: 4219568

CNS Pays to Dream LLSF Pays to Believe ZU194 LLSF Ura Baby Doll Mr HOC Broker SJF Beatrice 3015A 836

| CE  | BW  | WW   | YW    | Milk | DOC | Stay | API   | TI   |
|-----|-----|------|-------|------|-----|------|-------|------|
| 8.9 | 2.5 | 77.8 | 119.4 | 23.4 | 9.8 | 9.4  | 110.4 | 75.2 |

Open Heifer

Open Heifer

3015A was purchased through this sale a few year's back from PB Simmentals and to say she's earned her keep is an understatement. In the spring of 2023 two of her sons sired by Relentless highlighted the Felt Farms Brand of Excellence Sale, along with that pair a pregnancy was sold in this sale last fall by Pays to Believe to Rutledge Farms and you can call Brandon and ask him about how excited he was about stealing that one away from us! For this season we have a pair of these Pays to Believe daughters to offer as well as a pair of bulls born this spring who will be highly sought after in the Felt Farms bull sale. 306L is the farm favorite amongst the crew for her calm dispositon, rugged design, and eye catching good looks. While the 1317L female is my personal pick as she's the hard kind to replicate, I really like this one's moderate frame size, added foot, raw bone, and chiseled front 1/3. You pick and choose but I can assure you that you'll be happy with either female in this pair.