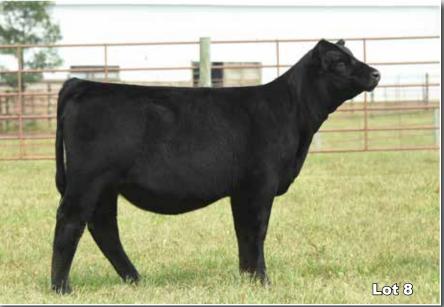

## SFIS Crystal Gayle Heifer Pregnancies

Confirmed Heifer Pregnancies - Donor #: 3268331

A. W/C Bankroll due 12/9/23 B. W/C Relentless due 9/11/23 C. W/C Relentless due 9/11/23 D. W/C Bankroll due 9/11/23 E. W/C Bankroll due 9/11/23

F. SO Remedy due 9/11/23

Profit SFIS Crystal Gayle Sandeen Donna 4325

| CE  | BW   | WW   | YW   | Milk | DOC  | Stay | API   | TI   |
|-----|------|------|------|------|------|------|-------|------|
| 8.6 | -1.2 | 58.0 | 82.9 | 15.4 | -0.5 | 14.9 | 113.5 | 63.9 |

We could write a book about this cow or simply let the next few pages of the catalog do the talking. Crystal Gayle was the top selling female of the 2022 Next Generation FF-Sale commanding \$70,000 for 1/2 Interest. As you can see by the next few spreads in the catalog this female flat works! Relentless daughters have been successfully shown and are in ET production for the Welsh & Roberts Families. A Remedy daughter won multiple shows in Wisconsin this season. And the Bankroll mating produced a bull who highlights this year's offering. Last year we offered pregnancies by Gayle and one purchased by Brian Stortz sold off the farm for \$15,000 a few weeks ago!

Consigned by, Speas Farms Inc & Jason Kane