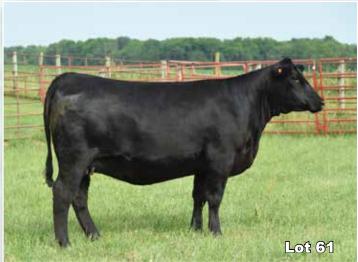

# **SLTR Lady Mainstay 181J**

1/2 Simmental - 10/18/21 - ASA #: 4219536

THSF Lover Boy B33

LLSF Mainstay F361

Ohern 7327

LLSF Ura Baby Doll

| CE   | BW  | WW   | YW    | Milk | DOC  | Stay | API   | TI   |
|------|-----|------|-------|------|------|------|-------|------|
| 11.2 | 0.4 | 72.1 | 105.4 | 23.5 | 12.8 | 12.6 | 120.3 | 74.7 |

Safe AI 12/2/22 to FELT Perseverance

Consigned by, Slater Farms

61

# **SLTR Lady Mainstay 183J**

1/2 Simmental - 10/13/21 - ASA #: 4219540

THSF Lover Boy B33

**LLSF Mainstay F361** 

Ohern 2029

LLSF Ura Baby Doll

| CE   | BW   | WW   | YW    | Milk | DOC  | Stay | API   | TI   |
|------|------|------|-------|------|------|------|-------|------|
| 11.9 | -0.3 | 70.3 | 102.5 | 23.9 | 12.8 | 12.6 | 121.8 | 74.6 |

Safe AI 12/2/22 to SJF Underoath

Consigned by, Slater Farms

62