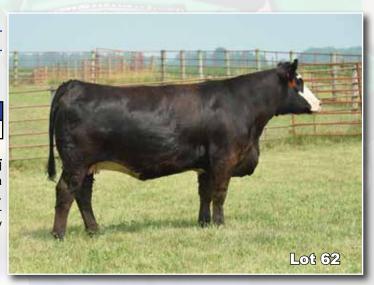

# **JR Executives Temptation 91J**

3/4 Simmental - 9/1/21 - ASA #: 4054343

W/C United 956Y
W/C Executive 187D

HPF/Borne Two Step

cutive 187D JR Miss Tempation 91G Miss Werning KP 8543U JR Mystery 94A

DOC CE BW WW API YW Milk Stay ΤI 12.8 -0.5 68.8 99.7 20.3 4.7 12.1 114.0 69.8

Safe AI 1/4/23 Mr SR 71 Right Now E1538

A perfect blaze faced female with all the power and performance you could ask for. If you like your females with a shot more frame and a thicker top this is the female for you. She sells safe AI for shortly after the sale to the exciting Werning sire Right Now, that bull has been creating some highly exciting bulls as well as heifers across the country.

Consigned by, JR Simmentals