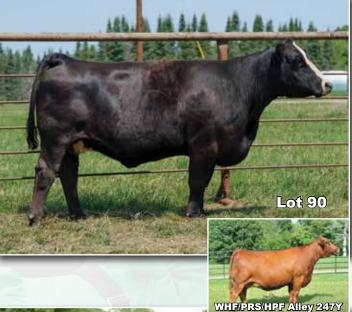

# Alley F221 Cow Family

15 JRW Alley L2

PB Simmental - 2/10/23 - ASA #: 4206117

HPF Quantum Leap WLE Copacetic E02 CMFM Joy 02ZB Hara's Distinction 10C CNS/HFS/JW Alley F221 WHF/PRS/HPF Alley

| CE   | BW  | WW   | YW    | Milk | DOC | Stay | API   | TI   |
|------|-----|------|-------|------|-----|------|-------|------|
| 11.5 | 2.0 | 82.3 | 120.4 | 16.4 | 2.7 | 9.0  | 111.0 | 76.3 |

## Open Heifer

Alley strikes again! This baldy Copacetic heifer is as long as a freight train and absolutely stunning in her features. Giraffe necked and smooth shouldered. So elegant. I can't wait to see what this one looks like next year. Already shown successfully at the National Classic and will be available to view at the Illinois State Fair. Her full sister sell as a bred heifer as Lot 120.

Consigned by, Webel Cattle Company

16 JRW Miss Limitless L221

3/4 Simmental - 2/27/23 - ASA #: 4182463

Conley No Limit **S&S TSSC Limitless 041H**HILB Amazing Grace

Hara's Distinction 10C CNS/HFS/JW Alley F221 WHF/PRS/HPF Alley