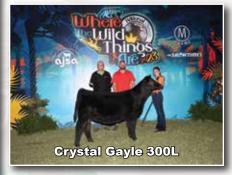

## SFIS Crytal Gayle Family

Roberts - Relentless x Cayle

SFIS/SLTR Crystal Gayle 300L

PB Simmental - 2/10/23 - ASA #: 4194400

Yardley Utah Y361 Profit

W/C Relentless 32C SFIS Crystal Gayle

Miss Werning KP 8543U Sandeen Donna 4325

| CE  | BW  | WW   | YW   | Milk | DOC | Stay | API   | TI   |
|-----|-----|------|------|------|-----|------|-------|------|
| 9.0 | 1.1 | 66.0 | 89.6 | 15.3 | 4.6 | 13.1 | 115.4 | 68.8 |

Open Heifer

300L has already secured a banner earning the Champion Division I Female at this year's AJSA National Classic for Lindy Kane. Here is a female who really reminds me of the Welsh Families' Gayle daughter who earned the Reserve Champion Honors at the Illinois State Fair Open Show. This female is so long necked and extreme in her makeup, she comes with the big swoop to her rib cage, and added substance of bone and a solid hoof design.