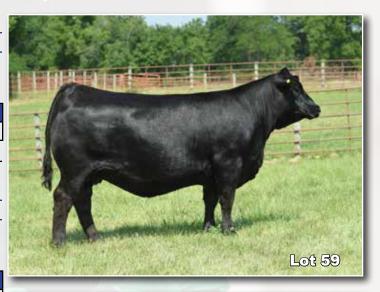

#### Safe AI 12/2/22 to FELT Perseverance

Every time we look at these Mainstay daughters we wonder why we don't breed more to him each year. As a group they are fault free, easy calving, easy fleshing, and have a shot more frame and performance. We sold a group of these half blood daughters to calve in the fall last year and the reports we got from that set where phenomenal. If you're looking to add a group of females to your program that will stand the test of time look in at these 4 fall bred daughters of Mainstay.

Consigned by, Slater Farms

**59** 

# **SLTR Lady Mainstay 182J**

1/2 Simmental - 10/15/22 - ASA #: 4219538

THSF Lover Boy B33

LLSF Mainstay F361

Ohern 2112

LLSF Ura Baby Doll

| CE   | BW  | WW   | YW    | Milk | DOC  | Stay | API   | TI   |
|------|-----|------|-------|------|------|------|-------|------|
| 10.8 | 0.8 | 73.1 | 106.9 | 23.3 | 12.8 | 12.6 | 119.6 | 74.7 |

Safe AI 12/2/22 to FELT Perseverance

Consigned by, Slater Farms

60