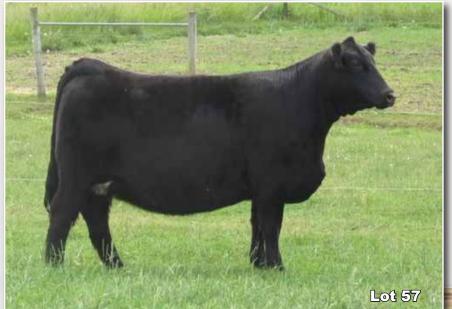

## Fall Bred Heifers

Sandeen Donna 4333

LLSF Mainstay F331

57 RWA Krown Royal

PB Simmental - 9/2/21 - ASA #: 4101548

W/C Executive Order FELT Perseverance 302F Ruby's Rhythm Z231 SS/PRS High Voltage Sandeen Donna 4838 Sandeen Donna 8386

| CE   | BW   | WW   | YW    | Milk | DOC  | Stay | API   | TI   |
|------|------|------|-------|------|------|------|-------|------|
| 15.0 | -1.2 | 74.4 | 108.2 | 21.1 | 12.1 | 14.5 | 123.5 | 73.5 |

#### Due 9/30/23 to WHF Double Up

This halter broke royally bred heifer is difficult to part with as she is one of the few daughters out of my Sandeen Donna 4838 donor. You will find Krown on sale day as she has the look to go with her famous pedigree. I'm biased but there is an awful lot of like about her. She is very complete and has that "Look at Me" presence about her. When you study this female on paper for your next donor candidate she reads in the top 10% of the breed for CE and BW which will lend her well if you choose to mate her as a big league bull raiser. Or let her phenotypic design push your program forward in the female arena.