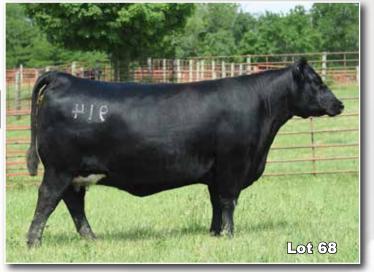

#### **SPCC Forever 3E**

1/2 Simmental - 1/20/17 - ASA #: 3458507

WLE Uno Mas X549

CAJS Blaze of Glory

CAJS Khloe 42ZA

BR Midland Lazy H Bar Forever Lady 5001 VAR Forever Lady 4304

| CE  | BW  | WW   | YW    | Milk | DOC  | Stay | API   | TI   |
|-----|-----|------|-------|------|------|------|-------|------|
| 8.5 | 1.3 | 73.0 | 106.2 | 17.8 | 10.7 | 9.4  | 110.8 | 73.1 |

PE 1/20 till 2/25/23 to LLSF Mainstay

3E might just be the prettiest uddered female on the entire farm and is one that has certainly earned her keep over the years. An own daughter of the great 5001 donor and captivating when set in motion. This huge footed, stout featured female raised an Innovator daughter in 2021 who sold very well as a bred heifer in the Foxy Ladies sale last fall, as well as a Relentless bull who sold in the Powerline program in the 2020 calf crop. Take a look at the Mainstay progeny offered in this sale and I think you'll agree this mating could be exciting! Consigned by, Slater Farms