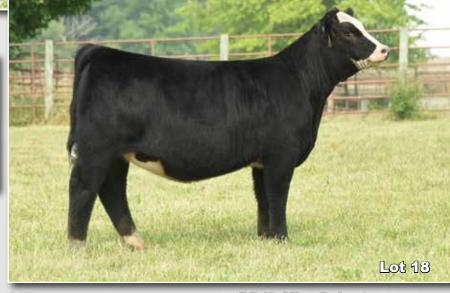

## \_\_\_\_\_ DBJR Miss Gayle

PB Simmental - 7/14/21 - ASA #: 4031278

Yardley Utah Y361 Profit
W/C Relentless 32C SFIS Crystal Gayle
Miss Werning KP 8543U Sandeen Donna 4325

| ١ | CE  | BW  | WW   | YW   | Milk | DOC | Stay | API   | TI   |
|---|-----|-----|------|------|------|-----|------|-------|------|
|   | 9.0 | 1.1 | 66.0 | 89.6 | 15.3 | 4.6 | 13.1 | 115.4 | 68.8 |

Safe AI 11/29/22 to THSF Lover Boy with a Heifer Calf

A female destined for big things! A daughter of the great Crystal Gayle, and a full sibling to the Roberts & Welsh Families highly successful show females. If you're looking to put one into ET production to propel your program to the next level here's the one for you. You'll love the added frame, dead level design, and structural correctness she brings to the pasture. Due to calve shortly after the sale to Lover Boy with a heifer calf inside! No guesswork involved!