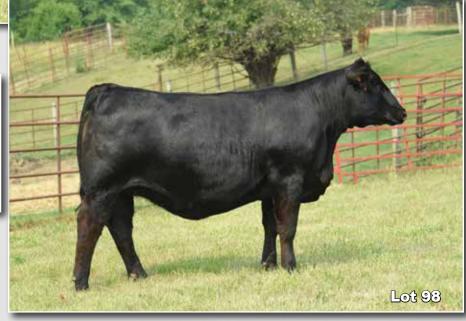

## SJF Beatrice 3015A Cow Family

19 SLTR Beatrice 306L

3/4 Simmental - 1/2/23 - ASA #: 4219565

CNS Pays to Dream LLSF Pays to Believe ZU194 LLSF Ura Baby Doll Mr HOC Broker SJF Beatrice 3015A 836

| CE  | BW  | WW   | YW    | Milk | DOC | Stay | API   | TI   |
|-----|-----|------|-------|------|-----|------|-------|------|
| 8.9 | 2.5 | 77.8 | 119.4 | 23.4 | 9.8 | 9.4  | 110.4 | 75.2 |

20

**SLTR Beatrice 1317L** 

3/4 Simmental - 2/28/23 - ASA #: 4219568

CNS Pays to Dream LLSF Pays to Believe ZU194 LLSF Ura Baby Doll Mr HOC Broker SJF Beatrice 3015A 836

| CE  | BW  | WW   | YW    | Milk | DOC | Stay | API   | TI   |
|-----|-----|------|-------|------|-----|------|-------|------|
| 8.9 | 2.5 | 77.8 | 119.4 | 23.4 | 9.8 | 9.4  | 110.4 | 75.2 |

Open Heifer

Open Heifer

3015A was purchased through this sale a few year's back from PB Simmentals and to say she's earned her keep is an understatement. In the spring of 2023 two of her sons sired by Relentless highlighted the Felt Farms Brand of Excellence Sale, along with that pair a pregnancy was sold in this sale last fall by Pays to Believe to Rutledge Farms and you can call Brandon and ask him about how excited he was about stealing that one away from us! For this season we have a pair of these Pays to Believe daughters to offer as well as a pair of bulls born this spring who will be highly sought after in the Felt Farms bull sale. 306L is the farm favorite amongst the crew for her calm dispositon, rugged design, and eye catching good looks. While the 1317L female is my personal pick as she's the hard kind to replicate, I really like this one's moderate frame size, added foot, raw bone, and chiseled front 1/3. You pick and choose but I can assure you that you'll be happy with either female in this pair.

Consigned by, Slater Farms