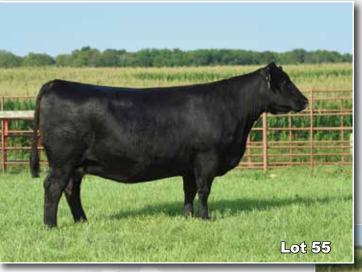

## **BWL Look Right 940Z**

1/2 Simmental - 3/2/12 - ASA #: 2646584

HTP SVF In Dew Time Welshs Dew It Right 067T SVF/NJC Senerita N29

JM BF H25

| CE   | BW  | WW   | YW    | Milk | DOC  | Stay | API   | TI   |
|------|-----|------|-------|------|------|------|-------|------|
| 15.1 | 0.2 | 77.4 | 119.6 | 22.0 | 12.7 | 14.7 | 132.8 | 77.9 |

Safe AI 4/14/23 to Next Level PE 5/15 till 7/1 to Dwyer Meat Wagon

Dwyer Ms Lola 319L 55A

3/4 Simmental - 3/1/23 - ASA #: 4219575

940

SVF Steel Force S701 Welshs Dew It Right Mr HOC Broker **BWL Look Right 940Z** 

CE BW WW DOC Stay 2.3 77.1 114.4 20.3 4.8 13.3 102.3 67.1 9.7

## ET Open Heifer

Here's one bred for longevity and one who has stood the test of time. 940Z is the dam to a Broker female who topped the Line Show Cattle bred heifer sale and a few years later topped the Bloomberg Cattle bred cattle sale. This female looks like a 5 year old and still flushes very well. Standing at her side is an ET daughter by Broker who comes with the added power, hair, and eye-appeal. This is a no miss pair and one that will pay big dividends in the future.

Consigned by, Dwyer Cattle

3/4 Simmental - 10/1/16 - ASA #: 3405501

Flying B Cut Above TAR Cut Above Baron Y51A TAR Sassy R51Y

Flying B Cut Above J&G's Fat Bottom Girl J&G U51

| CE  | BW  | WW   | YW   | Milk | DOC  | Stay | API   | TI   |
|-----|-----|------|------|------|------|------|-------|------|
| 8.3 | 1.6 | 58.7 | 86.9 | 18.9 | 14.1 | 14.7 | 102.8 | 59.0 |