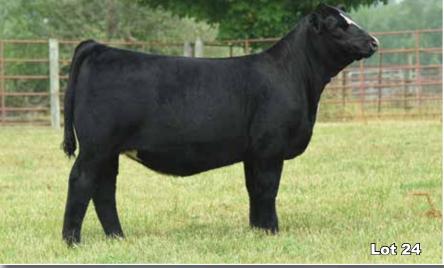

24

**Dwyer Ms Lainey 301L** 

3/4 Simmental - 1/5/23 - ASA #: 4218495

Mr TR Hammer 308A Mr HOC Broker

Conley GCC Shocker C19 4/B Miss Broker 184C
Conley Sheza Star W32 4/B Miss 52M 126U

| CE  | BW  | WW   | YW    | Milk | DOC | Stay | API   | TI   |
|-----|-----|------|-------|------|-----|------|-------|------|
| 9.6 | 2.1 | 76.9 | 114.8 | 18.9 | 7.3 | 8.5  | 106.3 | 73.3 |

Open Heifer

One of the barn favorites for everyone who has helped to work this set of calves. It's not very often one this good is also first year 4-H'er tame. Lainey is a true GENERATOR in her build, wide based, power across her top, and yet so sound when set in motion. Her power stems from poll to tail head and yet she ties into her shoulder with a maternal look about her. I can only imagine the possibilities creating purebreds off of this breeding piece. Her dam 184C was purchased through a past FF Sale and has placed a open heifer into this sale every year since I bought her in 2016! Daughters include a Division winner at Junior Nationals for the Glick family of Illinois!

Consigned by, Dwyer Cattle