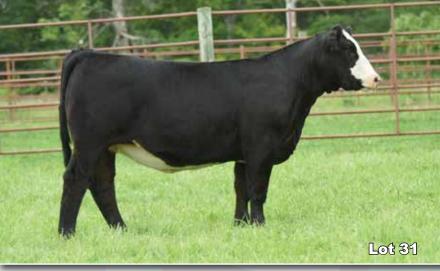

Consigned by, Drach Family Cattle

NXT Hot Take L301

Miss Sugar Shake 84D

PB Simmental - 2/3/23 - ASA #: 4230721

WLE Copacetic E02 SVF Stee
Holtkamp CLAC Change is Coming NXT Hot Dam Z23

SVF Steel Force S701 Hot Dam Z23 LLSF Cayenne Up 401

| CE   | BW  | WW   | YW    | Milk | DOC | Stay | API  | T    |
|------|-----|------|-------|------|-----|------|------|------|
| 11.8 | 1.8 | 74.5 | 104.4 | 21.4 | 2.7 | 9.1  | 96.2 | 67.2 |

#### Open Heifer

Cocky, neat looking baldie with a "look at me" presence. NXT Hot Take L301 is an early February daughter of NXT Hot Dam, one of our foundation donors by Steel Force and Jerry Lee's elite producing Cayenne donor. Sired by the popular Holtkamp CLAC Change Is Coming, this is your opportunity to get in early on a calf crop by a bull you will hear a lot more from! We think L301's futuristic look, balance, and flexible build will allow her to stand out when it matters as a bred next summer!

Consigned by, Drach Family Cattle