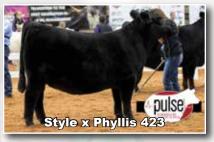

## Powerhouse Percentage Females

Maternal Stb to Lot 24

23 SZI

SZFC Sam's Phyllis 311

1/2 Simmental - 1/1/23 - ASA #: 4227628

W/C Relentless 32C

JSUL Something About Mary

JBSF Proud Mary

Dameron First Class SCC SCH Phyllis 423 SCC Phyllis 051

| CE   | BW  | WW   | YW    | Milk | DOC  | Stay | API   | T    |
|------|-----|------|-------|------|------|------|-------|------|
| 11.8 | 1.5 | 75.7 | 120.2 | 17.2 | 10.4 | 10.6 | 115.6 | 73.9 |

Open Heifer

A female you could write a book about and one I feel could have some serious value as a GENERATOR of quality. The Phyllis 423 cow line has created numerous national Champion Angus females for the Scheetz and Stertzbach programs over the years and her mating to SAM unlocks the door to producing ELITE purebred Simmentals from this cow family in just a few quick generations. You'll love her power that transmits from her skull all the way to her massive pin set. Here is a female who carries a high degree of skeletal mass onto a fault free structural package. If you're serious about making a splash in the percentage world and breeding up to make ELITE level purebreds this one needs to be on your short list. Consigned by, Scheetz Family Cattle