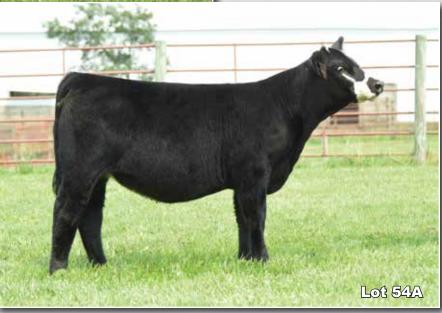

## 4/B Miss One Eyed Jack 63D

3/4 Simmental - 2/10/16 - ASA #: 3276297

GF Maximus N391 Long's Shear Pleasure **TLLC One Eyed Jack** 4/B Miss Max 24U Long's Ms Sweet Treat 4/B Miss Anchor 84R

|     |     |      |      |      | DOC |     |      |      |
|-----|-----|------|------|------|-----|-----|------|------|
| 9.3 | 1.9 | 58.2 | 82.3 | 18.3 | 5.3 | 8.6 | 92.7 | 59.5 |
|     |     |      |      |      |     |     |      |      |

54A

## **SLTR Laurel 318L**

PB Simmental - 3/2/23 - ASA #: 4219569

Profit **ETR GCC Real Time G380** HCC0 Countess 127C

TLLC One Eyed Jack 4/B Miss One Eyed Jack 63D 4/B Miss Max 24U

| CE  | BW  | WW   | YW   | Milk | DOC | Stay | API   | TI   |
|-----|-----|------|------|------|-----|------|-------|------|
| 7.6 | 3.7 | 69.6 | 99.3 | 16.3 | 2.9 | 11.1 | 104.2 | 67.0 |

Open Heifer

Safe AI 4/14/23 to CMFM Private Stock

An absolutely no miss cow with her natural high powered calf at side. 63D has stuck AI every year and we have marketed all of her progeny as babies through this sale or private treaty. You'll love the power and look this young cow brings to the

table and her daughter at side by Real Time will show you just how well she breeds on to the Next Generation. 318L is powered up and the type I'd usually sneak back as a keeper but I wanted to display what this cow is truly capable of. Be sure to look this pair up sale weekend!

Consigned by, Slater Farms

Lot 56 Dwyer Lady 645D 56

55