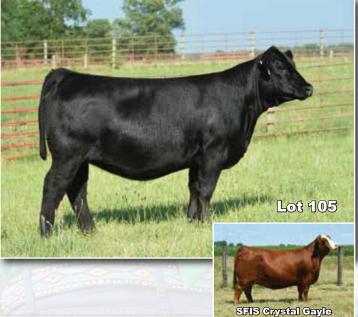

93, 94

**Devon Boyer** 

Blandinsville, IL Devon: 309-333-2051

Lot: 50, 101 Mike Cox

Macomb, IL Mike: 309-255-0643 Lot: 32, 105, 106

**Drach Family Cattle** 

Tony Drach Pontiac, IL

Tony: 815-992-8462 Lot: 29, 30, 31

# SFIS Crytal Gayle Family

Welsh Relentless x Cayle

## SFIS Crystal Gayle Heifer Pregnancies

Confirmed Heifer Pregnancies - Donor #: 3268331

A. W/C Bankroll due 12/9/23 B. W/C Relentless due 9/11/23 C. W/C Relentless due 9/11/23 D. W/C Bankroll due 9/11/23 E. W/C Bankroll due 9/11/23

F. SO Remedy due 9/11/23

Profit SFIS Crystal Gayle Sandeen Donna 4325

| CE  | BW   | WW   | YW   | Milk | DOC  | Stay | API   | TI   |
|-----|------|------|------|------|------|------|-------|------|
| 8.6 | -1.2 | 58.0 | 82.9 | 15.4 | -0.5 | 14.9 | 113.5 | 63.9 |

We could write a book about this cow or simply let the next few pages of the catalog do the talking. Crystal Gayle was the top selling female of the 2022 Next Generation FF-Sale commanding \$70,000 for 1/2 Interest. As you can see by the next few spreads in the catalog this female flat works! Relentless daughters have been successfully shown and are in ET production for the Welsh & Roberts Families. A Remedy daughter won multiple shows in Wisconsin this season. And the Bankroll mating produced a bull who highlights this year's offering. Last year we offered pregnancies by Gayle and one purchased by Brian Stortz sold off the farm for \$15,000 a few weeks ago!