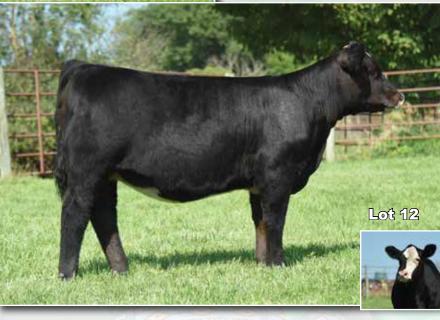

24

**Dwyer Ms Lainey 301L** 

3/4 Simmental - 1/5/23 - ASA #: 4218495

Mr TR Hammer 308A Mr HOC Broker

Conley GCC Shocker C19 4/B Miss Broker 184C
Conley Sheza Star W32 4/B Miss 52M 126U

| CE  | BW  | WW   | YW    | Milk | DOC | Stay | API   | TI   |
|-----|-----|------|-------|------|-----|------|-------|------|
| 9.6 | 2.1 | 76.9 | 114.8 | 18.9 | 7.3 | 8.5  | 106.3 | 73.3 |

Open Heifer

One of the barn favorites for everyone who has helped to work this set of calves. It's not very often one this good is also first year 4-H'er tame. Lainey is a true GENERATOR in her build, wide based, power across her top, and yet so sound when set in motion. Her power stems from poll to tail head and yet she ties into her shoulder with a maternal look about her. I can only imagine the possibilities creating purebreds off of this breeding piece. Her dam 184C was purchased through a past FF Sale and has placed a open heifer into this sale every year since I bought her in 2016! Daughters include a Division winner at Junior Nationals for the Glick family of Illinois!

Consigned by, Dwyer Cattle