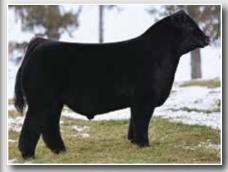

# SFIS Unstoppable

3

## SFIS Unstoppable J3

PB Simmental - 3/18/23 - ASA #: 3969316

W/C Loaded Up 1119Y Profit

W/C Bankroll 811D SFIS Crystal Gayle

Miss Werning KP 8543U Sandeen Donna 4325

| CE   | BW  | WW   | YW   | Milk | DOC | Stay | API   | TI   |
|------|-----|------|------|------|-----|------|-------|------|
| 10.2 | 0.2 | 68.9 | 96.3 | 18.4 | 6.5 | 12.3 | 114.2 | 70.4 |

Herd Sire - Semen Checked - Speas Farms to retain 1/3 Semen Interest - Buyer will retain full possession

In this day and age of IVF reverse sort flushing it is so difficult to find herd sires by the most dominating females in the breed today! Here is your opportunity to maximize the genetic potential of SFIS Crystal Gayle into your program by allowing her most dominate son to date to run in your program. SFIS Unstoppable checks all the boxes when it comes to a prolific stud. Potent Cow Family, Powerful Masculine Look, Massive Hoof, Large Scrotal, and a Killer Design on the profile. This bull will be on display and shown at the 2023 lowa State Fair and we look forward to showcasing this bull in Des Moines. If agreed upon by the new buyer Speas Farms Inc would be open to retaining and showing this bull through Kansas City as well as a trip to Fort Worth as well. SFIS Unstoppable is a full sibling to the Top Selling heifer at the 2023 lowa Beef Expo sale, as well as a maternal sibling to many show winners and future donors highlighted throughout this sale book. We are offering full possession and 2/3 semen interest in this stud and we will retain 1/3 semen interest. We have already utilized this bull in our program and look forward to continuing his usage in the years to come.

SFIS Crystal Cayle

Consigned by, Speas Farms Inc.