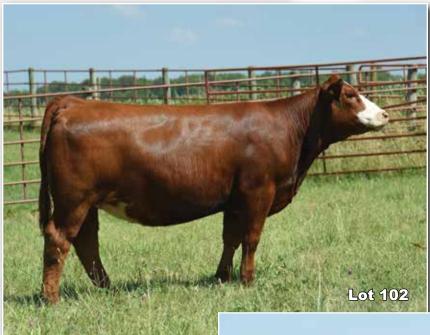

## SJF Beatrice 3015A Cow Family

19 SLTR Beatrice 306L

3/4 Simmental - 1/2/23 - ASA #: 4219565

CNS Pays to Dream LLSF Pays to Believe ZU194 LLSF Ura Baby Doll Mr HOC Broker SJF Beatrice 3015A 836

| CE  | BW  | WW   | YW    | Milk | DOC | Stay | API   | TI   |
|-----|-----|------|-------|------|-----|------|-------|------|
| 8.9 | 2.5 | 77.8 | 119.4 | 23.4 | 9.8 | 9.4  | 110.4 | 75.2 |

20

**SLTR Beatrice 1317L** 

3/4 Simmental - 2/28/23 - ASA #: 4219568

CNS Pays to Dream LLSF Pays to Believe ZU194 LLSF Ura Baby Doll Mr HOC Broker SJF Beatrice 3015A 836

| CE  | BW  | WW   | YW    | Milk | DOC | Stay | API   | TI   |
|-----|-----|------|-------|------|-----|------|-------|------|
| 8.9 | 2.5 | 77.8 | 119.4 | 23.4 | 9.8 | 9.4  | 110.4 | 75.2 |

Open Heifer

Open Heifer

3015A was purchased through this sale a few year's back from PB Simmentals and to say she's earned her keep is an understatement. In the spring of 2023 two of her sons sired by Relentless highlighted the Felt Farms Brand of Excellence Sale, along with that pair a pregnancy was sold in this sale last fall by Pays to Believe to Rutledge Farms and you can call Brandon and ask him about how excited he was about stealing that one away from us! For this season we have a pair of these Pays to Believe daughters to offer as well as a pair of bulls born this spring who will be highly sought after in the Felt Farms bull sale. 306L is the farm favorite amongst the crew for her calm dispositon, rugged design, and eye catching good looks. While the 1317L female is my personal pick as she's the hard kind to replicate, I really like this one's moderate frame size, added foot, raw bone, and chiseled front 1/3. You pick and choose but I can assure you that you'll be happy with either female in this pair.

Consigned by, Slater Farms