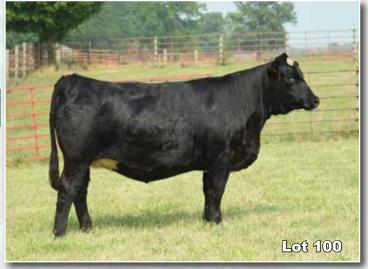

## SJF Charlie Cow Family

SJF Payroll Maternal Sib to SJF Charlie

PB Relentless 82L1

PB Simmental - 2/3/23 - ASA #: 4227883

Yardley Utah Y361 Mr CCF 20-20
W/C Relentless 32C SJF Charlie
Miss Werning KP 8543U SJF Charlie Jo

| CE  | BW  | WW   | YW    | Milk | DOC | Stay | API   | T    |
|-----|-----|------|-------|------|-----|------|-------|------|
| 9.4 | 2.6 | 77.4 | 105.5 | 13.9 | 9.9 | 10.9 | 114.8 | 75.1 |

Open Heifer

PB Relentless 82L2
PB Simmental - 2/4/23 - ASA #: 4227911

Yardley Utah Y361 Mr CCF 20-20
W/C Relentless 32C SJF Charlie
Miss Werning KP 8543U SJF Charlie Jo

| CE          | BW  | WW   | YW    | Milk | DOC | Stay | API   | TI   |  |  |
|-------------|-----|------|-------|------|-----|------|-------|------|--|--|
| 9.4         | 2.6 | 77.4 | 105.5 | 13.9 | 9.9 | 10.9 | 114.8 | 75.1 |  |  |
| Open Heifer |     |      |       |      |     |      |       |      |  |  |

Last year we offered up 1/2 interest in SJF Charlie along with a great group of her daughters, we were very fortunate to have landed Kane Cattle Genetics and Brent Blender as partners on SJF Charlie in the years to come. For this year's sale we are offering two Relentless daughters by Charlie who we feel have all the fundamentals covered when it comes to high quality seed stock. This duo come with added foot and bone, a three dimensional design rarely found in the Relentless sire group, as well as a high quality skeletal build. The L1 female is the powerhouse of the duo and the one that we should really keep back to help replace momma. You'll love her added spring of rib and easy keeping design. While the L2 female is the eye-catcher of this duo who comes with that presence about her that's hard to beat. We'll let you pick and choose between these two but I can assure you that the choice on who the best generator will be in the years to come is going to be a hard one.

Consigned by, PB Simmentals