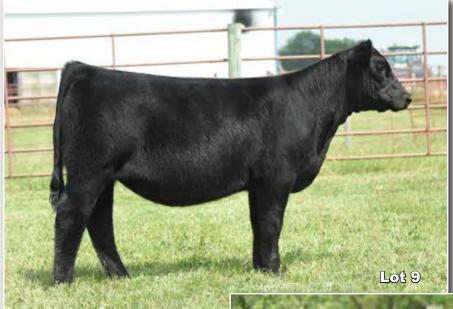

## \_\_\_\_\_ DBJR Miss Gayle

PB Simmental - 7/14/21 - ASA #: 4031278

Yardley Utah Y361 Profit
W/C Relentless 32C SFIS Crystal Gayle
Miss Werning KP 8543U Sandeen Donna 4325

| ١ | CE  | BW  | WW   | YW   | Milk | DOC | Stay | API   | TI   |
|---|-----|-----|------|------|------|-----|------|-------|------|
|   | 9.0 | 1.1 | 66.0 | 89.6 | 15.3 | 4.6 | 13.1 | 115.4 | 68.8 |

Safe AI 11/29/22 to THSF Lover Boy with a Heifer Calf

A female destined for big things! A daughter of the great Crystal Gayle, and a full sibling to the Roberts & Welsh Families highly successful show females. If you're looking to put one into ET production to propel your program to the next level here's the one for you. You'll love the added frame, dead level design, and structural correctness she brings to the pasture. Due to calve shortly after the sale to Lover Boy with a heifer calf inside! No guesswork involved!

Consigned by, Double J Ranch