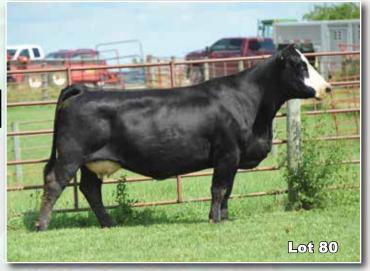

## 4B Miss Secreat Weapon 41D & Alley F221 Genetics

# 4/B Miss Secret Weapon 41D Genetics

IVF Heifer Pregnancies & IVF Heifer Embryos

A. W/C Relentless due 2/17/24 B. W/C Relentless due 2/17/24 C. W/C Relentless IVF Embryos x 3 D. W/C Relentless IVF Embryos x 3

Remington Secret Weapon 4/B Miss Secret Weapon 41D 4/B Miss Pathfinder 88X

| CE   |     |      |       |      |     |     |      |      |
|------|-----|------|-------|------|-----|-----|------|------|
| 12.4 | 2.7 | 74.2 | 105.6 | 17.9 | 9.1 | 6.3 | 90.2 | 65.4 |

## Donor ASA #: 3555777 - Donor EPD's Listed

41D continues to stir a buzz in the Simmental Industry from producing the top sellers in the Next Generation Foundation Female Sale to the Griswold Classic to the Mountain Classic Sale. Her daughters are highly sought after across the country. In 2023 Sara Sullivan earned Supreme Champion Honors at the OKC Cattlemen's Congress with her Relentless x 41D daughter. Here is your opportunity to tie into the same league of female for your own program. Embryos sell in packages of 3, guarantee 1 pregnancy per package.

Consigned by, 4B Land & Cattle