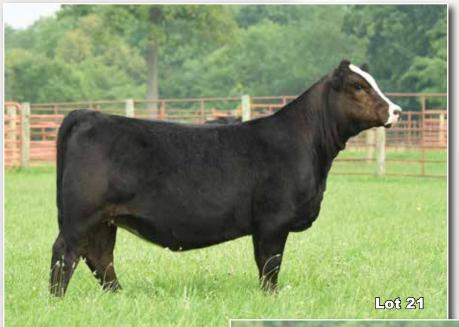

## SJF Beatrice 3015A Cow Family

19 SLTR Beatrice 306L

3/4 Simmental - 1/2/23 - ASA #: 4219565

CNS Pays to Dream LLSF Pays to Believe ZU194 LLSF Ura Baby Doll Mr HOC Broker SJF Beatrice 3015A 836

| CE  | BW  | WW   | YW    | Milk | DOC | Stay | API   | TI   |
|-----|-----|------|-------|------|-----|------|-------|------|
| 8.9 | 2.5 | 77.8 | 119.4 | 23.4 | 9.8 | 9.4  | 110.4 | 75.2 |

20

**SLTR Beatrice 1317L** 

3/4 Simmental - 2/28/23 - ASA #: 4219568

CNS Pays to Dream LLSF Pays to Believe ZU194 LLSF Ura Baby Doll Mr HOC Broker SJF Beatrice 3015A 836

| CE  | BW  | WW   | YW    | Milk | DOC | Stay | API   | TI   |
|-----|-----|------|-------|------|-----|------|-------|------|
| 8.9 | 2.5 | 77.8 | 119.4 | 23.4 | 9.8 | 9.4  | 110.4 | 75.2 |

Open Heifer

Open Heifer

3015A was purchased through this sale a few year's back from PB Simmentals and to say she's earned her keep is an understatement. In the spring of 2023 two of her sons sired by Relentless highlighted the Felt Farms Brand of Excellence Sale, along with that pair a pregnancy was sold in this sale last fall by Pays to Believe to Rutledge Farms and you can call Brandon and ask him about how excited he was about stealing that one away from us! For this season we have a pair of these Pays to Believe daughters to offer as well as a pair of bulls born this spring who will be highly sought after in the Felt Farms bull sale. 306L is the farm favorite amongst the crew for her calm dispositon, rugged design, and eye catching good looks. While the 1317L female is my personal pick as she's the hard kind to replicate, I really like this one's moderate frame size, added foot, raw bone, and chiseled front 1/3. You pick and choose but I can assure you that you'll be happy with either female in this pair.