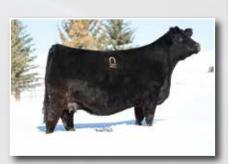

# SLTR Crystal Gayle 133J - Flush Opporunity

## Right to Flush Crystal Gayle 133J

PB Simmental - ASA #: 3910333

Yardley Utah Y361 Profit
W/C Relentless 32C SFIS Crystal Gayle
Miss Werning KP 8543U Sandeen Donna 4325

| CE  | BW  | WW   | YW   | Milk | DOC | Stay | API   | TI   |
|-----|-----|------|------|------|-----|------|-------|------|
| 9.0 | 1.1 | 66.0 | 89.6 | 15.3 | 4.6 | 13.1 | 115.4 | 68.8 |

Offering the right to flush 133J. Guarantee 8 transferable embryos with a cap of 12. Work to be done after April 2024.

The goal with cattle as well as in life is to make the Next Generation better, and I believe 133J is on her way to doing just that. The truly special ones separate themselves from the group early on and 133J was just that type of female. Early in 2021 she established herself as the leader of the group and went on to become the high seller in this sale in 2021. Since entering her stay at Roberts Cattle in Montana she has continued her dominance. Earning admirers after winning her Division at the National Western, Champion Simmental Female at the NILE, and now gracing the pastures in Absarokee, MT where she has developed into a big league sort of female. One look at the picture and you'll notice she's an outlier for a purebred Simmental and one who is just getting started in the most important part of her career. This is your opportunity to tie into one of the truly special ones at the start of her career, and represents the opportunity to propel your program forward for generations to come. 133J will calve early March and as soon as she cleans out from that she will be available to flush. Roberts Cattle is guaranteeing 8 transferable embryos with a cap of 12 embryos on the flush. Buyer will be responsible to pay 1/2 of the gavel price after the sale with the other 1/2 due after the flush work is complete. Buyer is responsible for semen costs as well as flush fees associated with the flush.

Consigned by, Roberts Cattle