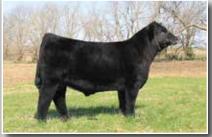

## \_\_\_\_\_ DBJR Miss Gayle

PB Simmental - 7/14/21 - ASA #: 4031278

Yardley Utah Y361 Profit
W/C Relentless 32C SFIS Crystal Gayle
Miss Werning KP 8543U Sandeen Donna 4325

| ١ | CE  | BW  | WW   | YW   | Milk | DOC | Stay | API   | TI   |
|---|-----|-----|------|------|------|-----|------|-------|------|
|   | 9.0 | 1.1 | 66.0 | 89.6 | 15.3 | 4.6 | 13.1 | 115.4 | 68.8 |

Safe AI 11/29/22 to THSF Lover Boy with a Heifer Calf

A female destined for big things! A daughter of the great Crystal Gayle, and a full sibling to the Roberts & Welsh Families highly successful show females. If you're looking to put one into ET production to propel your program to the next level here's the one for you. You'll love the added frame, dead level design, and structural correctness she brings to the pasture. Due to calve shortly after the sale to Lover Boy with a heifer calf inside! No guesswork involved!

Consigned by, Double J Ranch