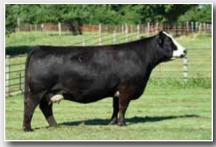

24

**Dwyer Ms Lainey 301L** 

3/4 Simmental - 1/5/23 - ASA #: 4218495

Mr TR Hammer 308A Mr HOC Broker

Conley GCC Shocker C19 4/B Miss Broker 184C
Conley Sheza Star W32 4/B Miss 52M 126U

| CE  | BW  | WW   | YW    | Milk | DOC | Stay | API   | TI   |
|-----|-----|------|-------|------|-----|------|-------|------|
| 9.6 | 2.1 | 76.9 | 114.8 | 18.9 | 7.3 | 8.5  | 106.3 | 73.3 |

Open Heifer

One of the barn favorites for everyone who has helped to work this set of calves. It's not very often one this good is also first year 4-H'er tame. Lainey is a true GENERATOR in her build, wide based, power across her top, and yet so sound when set in motion. Her power stems from poll to tail head and yet she ties into her shoulder with a maternal look about her. I can only imagine the possibilities creating purebreds off of this breeding piece. Her dam 184C was purchased through a past FF Sale and has placed a open heifer into this sale every year since I bought her in 2016! Daughters include a Division winner at Junior Nationals for the Glick family of Illinois!

Consigned by, Dwyer Cattle