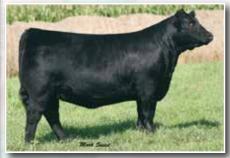

## \_\_\_\_\_ DBJR Miss Gayle

PB Simmental - 7/14/21 - ASA #: 4031278

Yardley Utah Y361 Profit
W/C Relentless 32C SFIS Crystal Gayle
Miss Werning KP 8543U Sandeen Donna 4325

| ١ | CE  | BW  | WW   | YW   | Milk | DOC | Stay | API   | TI   |
|---|-----|-----|------|------|------|-----|------|-------|------|
|   | 9.0 | 1.1 | 66.0 | 89.6 | 15.3 | 4.6 | 13.1 | 115.4 | 68.8 |

Safe AI 11/29/22 to THSF Lover Boy with a Heifer Calf

A female destined for big things! A daughter of the great Crystal Gayle, and a full sibling to the Roberts & Welsh Families highly successful show females. If you're looking to put one into ET production to propel your program to the next level here's the one for you. You'll love the added frame, dead level design, and structural correctness she brings to the pasture. Due to calve shortly after the sale to Lover Boy with a heifer calf inside! No guesswork involved!

Consigned by, Double J Ranch