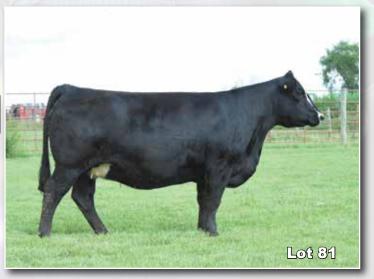

## CNS/HFS/JW Alley F221 Embryos

3 IVF Embryos per mating

A. JSUL S.A.M. (Heifer Sexed)
B. Next Level (Unsexed)

Hara's Distinction 10C CNS/HFS/JW Alley F221 WHF/PRS/HPF Alley

| Cl | E | BW  | WW   | YW    | Milk | DOC | Stay | API   | TI   |
|----|---|-----|------|-------|------|-----|------|-------|------|
| 9. | 3 | 2.7 | 74.1 | 109.9 | 10.9 | 1.8 | 9.5  | 100.7 | 67.8 |

Donor ASA #: 3494866 - Donor EPD's Listed

An exciting chance to tie into a new and a proven mating by the great F221. As you can see by her daughters in this year's sale F221 is stamping the right kind across multiple sire groups. In last year's Foundation Female Sale the Webel Family sold a SAM daughter for over \$10K, who was shown very successfully during the 2023 show season. F221 is a direct daughter of the great Alley 247Y. Guarantee one pregnancy per mating if work is done by a certified embryologist.

Consigned by, Reichel Farms