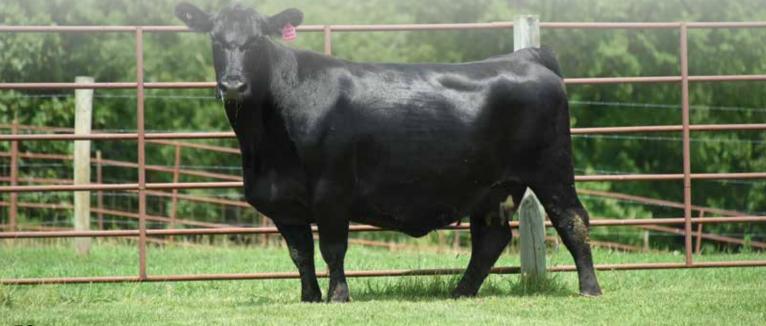

94

# Ryan Spittin Image F900

PB Simmental - 2/11/18 - ASA #: 3760257

JF Milestone 999W

HPF Tradecraft D010

RP/MP Right to Love

SS Royalty TT8

DANR Spittin Image

Drake Lollipop

| CE  | BW  | WW   | YW    | Milk | DOC | Stay | API   | TI   |
|-----|-----|------|-------|------|-----|------|-------|------|
| 6.4 | 4.2 | 81.7 | 118.6 | 19.9 | 8.2 | 10.0 | 105.8 | 74.1 |

Safe AI 6/28/23 to SJF Payroll PE 7/18 till 8/20/23 to JSUL Profitable 0260H - ASA #: 3859395

A high performing red baldy by Tradecraft who puts it all into her calves. This one will look a bit different come sale time as she was pictured shortly after weaning. You'll love her added frame, powerful hoof, and high quality look. Bred to SJF Payroll for a quick return on investment.

Consigned by, Brad Boswell, DVM









Maternal Stb to Lot 96

# Lot 96

95

# Kane's Rylee 916K

PB Simmental - 5/28/22 - ASA #: 4172645

Yardley Utah Y361 HPF Quantum Leap
W/C Relentless 32C HPF Shelby D916D
Miss Werning KP 8543U Moore Shelby 283Y

| CE   | BW  | WW   | YW    | Milk | DOC  | Stay | API   | T    |
|------|-----|------|-------|------|------|------|-------|------|
| 11.4 | 2.0 | 78.0 | 105.6 | 14.1 | 10.1 | 8.0  | 108.1 | 73.9 |

# Safe AI 3/20/23 THSF Lover Boy

The Kane family has been churning out some good ones the last few years and have had a really good run in the show ring as well. 916K is another high quality female to come out of this program, and she comes to you halter broke and ready to go. This Relentless female is out of their Shelby donor who produced the 2022 Reserve Champion Land of Linco