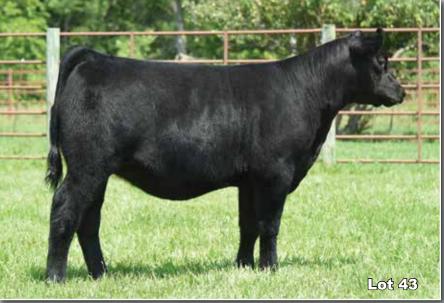

## SFIS Crytal Gayle Family

Roberts - Relentless x Cayle

SFIS/SLTR Crystal Gayle 300L

PB Simmental - 2/10/23 - ASA #: 4194400

Yardley Utah Y361 Profit

W/C Relentless 32C SFIS Crystal Gayle

Miss Werning KP 8543U Sandeen Donna 4325

| CE  | BW  | WW   | YW   | Milk | DOC | Stay | API   | TI   |
|-----|-----|------|------|------|-----|------|-------|------|
| 9.0 | 1.1 | 66.0 | 89.6 | 15.3 | 4.6 | 13.1 | 115.4 | 68.8 |

Open Heifer

300L has already secured a banner earning the Champion Division I Female at this year's AJSA National Classic for Lindy Kane. Here is a female who really reminds me of the Welsh Families' Gayle daughter who earned the Reserve Champion Honors at the Illinois State Fair Open Show. This female is so long necked and extreme in her makeup, she comes with the big swoop to her rib cage, and added substance of bone and a solid hoof design.

Consigned by, Lindy Kane - Bred by Slater Farms

Dwyer Crystal Gayle 312L

PB Simmental - 3/13/23 - ASA #: 4218498

Yardley Utah Y361 Profit
W/C Relentless 32C SFIS Crystal Gayle
Miss Werning KP 8543U Sandeen Donna 4325