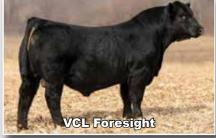

Consigned by, Franklin Cattle Company

37 Sandeen Donna 1316 Heifer Embryos
Packages contain 3 IVF Heifer Embryos

A. STCC Tecumseh 058J B. VCL Foresight W/C Relentless 32C Sandeen Donna 1316 Sandeen Donna 8405

| CE  | BW  | WW   | YW    | Milk | DOC | Stay | API   | TI   |
|-----|-----|------|-------|------|-----|------|-------|------|
| 9.8 | 1.8 | 70.6 | 103.8 | 16.8 | 9.9 | 14.2 | 115.9 | 69.5 |

Donor ASA #: 3963159 - Donor EPD's Listed

To date 1316 has checked all the boxes as a prototypic donor female. 1316 sold for \$130,000 in the 2021 Buildin' A Brand Sale for Sandeen Genetics and was prized for her incredible performance, powerful build, and elite level structure. A picture really doesn't do this female justice as it is hard to display her three dimensional build on paper. Scott Sandeen has said many times this could be the female to replace the original 8386 Donna. Here is your chance to jump aboard the 1316 train early in her production career. We truly believe these two matings could be incredible and offer the type of build to work in a wide variety of operations. Guarantee one pregnancy per package.