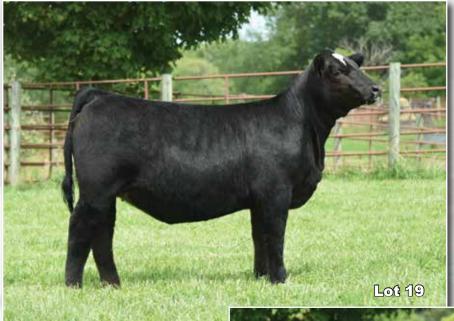

# SLTR Crystal Gayle 133J - Flush Opporunity

## Right to Flush Crystal Gayle 133J

PB Simmental - ASA #: 3910333

Yardley Utah Y361 Profit
W/C Relentless 32C SFIS Crystal Gayle
Miss Werning KP 8543U Sandeen Donna 4325

| CE  | BW  | WW   | YW   | Milk | DOC | Stay | API   | TI   |
|-----|-----|------|------|------|-----|------|-------|------|
| 9.0 | 1.1 | 66.0 | 89.6 | 15.3 | 4.6 | 13.1 | 115.4 | 68.8 |

Offering the right to flush 133J. Guarantee 8 transferable embryos with a cap of 12. Work to be done after April 2024.

The goal with cattle as well as in life is to make the Next Generation better, and I believe 133J is on her way to doing just that. The truly special ones separate themselves from the group early on and 133J was just that type of female. Early in 2021 she established herself as the leader of the group and went on to become the high seller in this sale in 2021. Since entering her stay at Roberts Cattle in Montana she has continued her dominance. Earning admirers after winning her Division at the National Western, Champion Simmental Female at the NILE, and now gracing the pastures in Absarokee, MT where she has developed into a big league sort of female. One look at the picture and you'll notice she's an outlier for a purebred Simmental and one who is just getting started in the most important part of her career. This is your opportunity to tie into one of the truly special ones at the start of her career, and represents the opportunity to propel your program forward for generations to come. 133J will calve early March and as soon as she cleans out from that she will be available to flush. Roberts Cattle is guaranteeing 8 transferable embryos with a cap of 12 embryos on the flush. Buyer will be responsible to pay 1/2 of the gavel price after the sale with the other 1/2 due after the flush work is complete. Buyer is responsible for semen costs as well as flush fees associated with the flush.