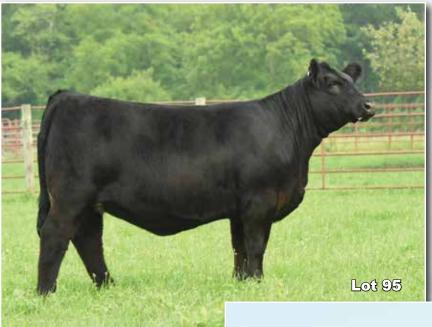

Lot: 52

**Kane Cattle Genetics** 

Kevin Kane Roseville, IL Kevin: 309-371-6686

Lot: 95

Jason Kane

Roseville, IL Jason: 309-337-2582

Lot: 1

**Kitzerow Cattle Company** 

## Open Heifer

A favorite of many early visitors to the farm 317L comes as no secret to those who know the cow family backing her. Hoya Saxa was one of the premier Simmental females to ever walk into the show ring and a female who was ahead of her era. A full sibling to 317L won the Triple Crown for the Paulsen, Udel, & Noble crews. This particular female comes to auction as one of the most powerfully built females who carries her added mass on a sound platform. This female is first year 4-H'er tame and yet still hits her pose like a heifer who knows she's a good one! Be sure to check out her video and make sure she is on your must see list sale weekend.

Consigned by, Slater Farms