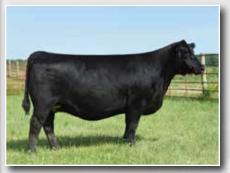

We could write a book about this cow or simply let the next few pages of the catalog do the talking. Crystal Gayle was the top selling female of the 2022 Next Generation FF-Sale commanding \$70,000 for 1/2 Interest. As you can see by the next few spreads in the catalog this female flat works! Relentless daughters have been successfully shown and are in ET production for the Welsh & Roberts Families. A Remedy daughter won multiple shows in Wisconsin this season. And the Bankroll mating produced a bull who highlights this year's offering. Last year we offered pregnancies by Gayle and one purchased by Brian Stortz sold off the farm for \$15,000 a few weeks ago!

Consigned by, Speas Farms Inc & Jason Kane