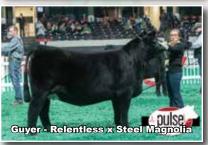

## New Age Girl 307L

PB Simmental - 4/4/23 - ASA #: 4219562

W/C Loaded Up 1119Y W/C Relentless 32C
W/C Bankroll 811D JBSF Justa Babe 115F
Miss Werning KP 8543U Brooks Steel Magnolia

| CE | BW | WW | YW | Milk | DOC | Stay | API | TI |
|----|----|----|----|------|-----|------|-----|----|
| -  | -  | 1  | -  | -    | -   | -    | -   | -  |

## Open Heifer

Kevin sent me a Snapchat of this heifer this spring and she perked my attention before I even realized what she was out of. After seeing her in person and then finding out her pedigree I was hooked. New Age Girl is so good in so many areas. Correct in her hoof design, sound in her skeletal build, clean chested, and the right color of dark red baldy to compete at a high level. Kevin purchased the embryos that created this heifer from the Bloomberg family and this female goes back to their premier donor Steel Magnolia on the bottom side. Full siblings to her dam were highly successful show heifers for the Walker, Sullivan, and Guyer Families. If you're looking for one bred in the purple with a look to run against stiff competition look no further!