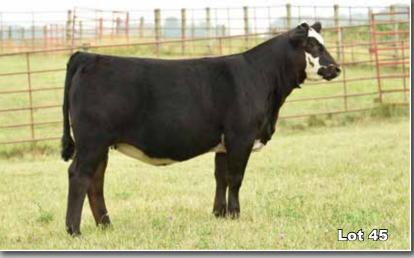

45

#### TDFC Emma 230L

PB Simmental - 1/5/23 - ASA #: Pending

Remington Lock n Load FBFS Wheel Man 649W
W/C Lock n Load 1143Y TDFC Emma F45
Aubrey's Black Blaze III BPF Emma 37X

| CE   | BW  | WW   | YW   | Milk | DOC | Stay | API   | TI   |
|------|-----|------|------|------|-----|------|-------|------|
| 13.1 | 0.9 | 65.9 | 98.4 | 18.7 | 6.0 | 13.6 | 117.7 | 68.4 |

Open Heifer

46

# TDFC Emma F45 Heifer Pregnancy Heifer Pregnancy due 9/25/23. Full sibling to Lot 45

A great opportunity to purchase a big time female backed by some of the best cow makers in the Simmental Industry today. 230L is a well built brockle face who comes with an eye-appealing look, bold rib cage, and added power. You'll love how free she is in her movements and how well she ties into the front part of her skeleton. Along with this female we will offer a heifer pregnancy due up within a month of the sale. This pregnancy will make a great addition to any program and will pay you back in no time at all!

Consigned by, Draper Family Cattle & Tom Vary

47