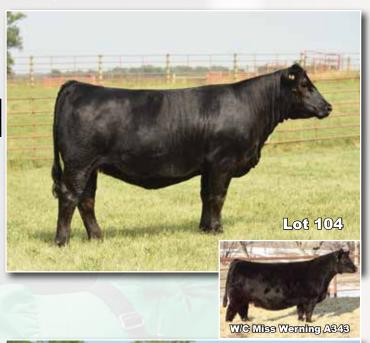

## SJF Charlie Cow Family

SJF Payroll Maternal Sib to SJF Charlie

PB Relentless 82L1

PB Simmental - 2/3/23 - ASA #: 4227883

Yardley Utah Y361 Mr CCF 20-20
W/C Relentless 32C SJF Charlie
Miss Werning KP 8543U SJF Charlie Jo

| CE  | BW  | WW   | YW    | Milk | DOC | Stay | API   | T    |
|-----|-----|------|-------|------|-----|------|-------|------|
| 9.4 | 2.6 | 77.4 | 105.5 | 13.9 | 9.9 | 10.9 | 114.8 | 75.1 |

Open Heifer

PB Relentless 82L2
PB Simmental - 2/4/23 - ASA #: 4227911

Yardley Utah Y361 Mr CCF 20-20
W/C Relentless 32C SJF Charlie
Miss Werning KP 8543U SJF Charlie Jo

| CE          | BW  | WW   | YW    | Milk | DOC | Stay | API   | TI   |  |  |
|-------------|-----|------|-------|------|-----|------|-------|------|--|--|
| 9.4         | 2.6 | 77.4 | 105.5 | 13.9 | 9.9 | 10.9 | 114.8 | 75.1 |  |  |
| Open Heifer |     |      |       |      |     |      |       |      |  |  |

Last year we offered up 1/2 interest in SJF Charlie along with a great group of her daughters, we were very fortunate to have landed Kane Cattle Genetics and Brent Blender as partners on SJF Charlie in the years to come. For this year's sale we are offering two Relentless daughters by Charlie who we feel have all the fundamentals covered when it comes to high quality seed stock. This duo come with added foot and bone, a three dimensional design rarely found in the Relentless sire group, as well as a high quality skeletal build. The L1 female is the powerhouse of the duo and the one that we should really keep back to help replace momma. You'll love her added spring of rib and easy keeping design. While the L2 female is the eye-catcher of this duo who comes with that presence about her that's hard to beat. We'll let you pick and choose between these two but I can assure you that the choice on who the best generator will be in the years to come is going to be a hard one.

Consigned by, PB Simmentals