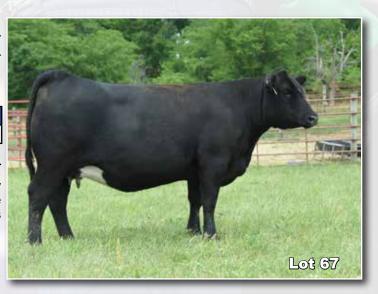

# SPCC Back in Black 200E

3/4 Simmental - 3/20/17 - ASA #: 3461489

STF Royal Affair Z44M

JF Back in Black 406B

Zeis PCGF Perfection

SVF Steel Force S701

Lazy H Bar Forever Lady 70A

Forever Lady 7190

| CE   | BW  | WW   | YW   | Milk | DOC | Stay | API  | TI   |
|------|-----|------|------|------|-----|------|------|------|
| 13.2 | 1.3 | 63.9 | 93.1 | 17.5 | 8.8 | 10.4 | 90.8 | 57.7 |

#### Safe AI 12/2/22 to Wheatland Man O' War

A stunning baldy who is easy on the eyes and productive in the pasture. You'll love her udder conformation, sound build, and easy fleshing design. We've had great luck with these Man O' War calves the last two breeding seasons and the only reason you don't see them in the sale is we've kept them back to develop into cows. A daughter by LLSF Mainstay sold very well by 200E in the 2021 Foxy Ladies Female Sale.