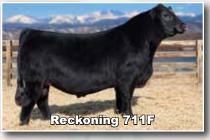

## Dwyer/WGB/TDFC Beauty Secret 321L

PB Simmental - 4/5/23 - ASA #: 4219574

W/C Relentless 32C Reckoning 711F RWA Krisha-ET K-Ler Make It Rain HILB/BRKC Beauty Secret HSF/HS Sheza Beauty

| CE  | BW  | WW   | YW   | Milk | DOC | Stay | API   | TI   |
|-----|-----|------|------|------|-----|------|-------|------|
| 9.5 | 1.8 | 64.3 | 87.5 | 16.6 | 8.6 | 14.6 | 110.7 | 64.5 |