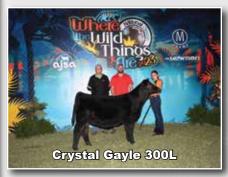

# SFIS Crytal Gayle Family

Welsh Relentless x Cayle

We could write a book about this cow or simply let the next few pages of the catalog do the talking. Crystal Gayle was the top selling female of the 2022 Next Generation FF-Sale commanding \$70,000 for 1/2 Interest. As you can see by the next few spreads in the catalog this female flat works! Relentless daughters have been successfully shown and are in ET production for the Welsh & Roberts Families. A Remedy daughter won multiple shows in Wisconsin this season. And the Bankroll mating produced a bull who highlights this year's offering. Last year we offered pregnancies by Gayle and one purchased by Brian Stortz sold off the farm for \$15,000 a few weeks ago!

Consigned by, Speas Farms Inc & Jason Kane