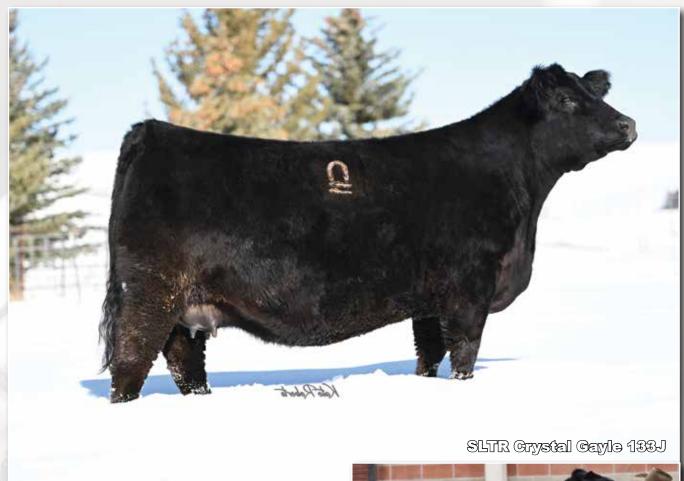

# SLTR Crystal Gayle 133J - Flush Opporunity

## Right to Flush Crystal Gayle 133J

PB Simmental - ASA #: 3910333

Yardley Utah Y361 Profit
W/C Relentless 32C SFIS Crystal Gayle
Miss Werning KP 8543U Sandeen Donna 4325

| CE  | BW  | WW   | YW   | Milk | DOC | Stay | API   | TI   |
|-----|-----|------|------|------|-----|------|-------|------|
| 9.0 | 1.1 | 66.0 | 89.6 | 15.3 | 4.6 | 13.1 | 115.4 | 68.8 |

Offering the right to flush 133J. Guarantee 8 transferable embryos with a cap of 12. Work to be done after April 2024.

The goal with cattle as well as in life is to make the Next Generation better, and I believe 133J is on her way to doing just that. The truly special ones separate themselves from the group early on and 133J was just that type of female. Early in 2021 she established herself as the leader of the group and went on to become the high seller in this sale in 2021. Since entering her stay at Roberts Cattle in Montana she has continued her dominance. Earning admirers after winning her Division at the National Western, Champion Simmental Female at the NILE, and now gracing the pastures in Absarokee, MT where she has developed into a big league sort of female. One look at the picture and you'll notice she's an outlier for a purebred Simmental and one who is just getting started in the most important part of her career. This is your opportunity to tie into one of the truly special ones at the start of her career, and represents the opportunity to propel your program forward for generations to come. 133J will calve early March and as soon as she cleans out from that she will be available to flush. Roberts Cattle is guaranteeing 8 transferable embryos with a cap of 12 embryos on the flush. Buyer will be responsible to pay 1/2 of the gavel price after the sale with the other 1/2 due after the flush work is complete. Buyer is responsible for semen costs as well as flush fees associated with the flush.

Consigned by, Roberts Cattle