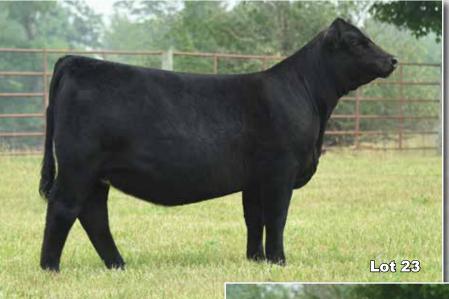

24

**Dwyer Ms Lainey 301L** 

3/4 Simmental - 1/5/23 - ASA #: 4218495

Mr TR Hammer 308A Mr HOC Broker

Conley GCC Shocker C19 4/B Miss Broker 184C
Conley Sheza Star W32 4/B Miss 52M 126U

| CE  | BW  | WW   | YW    | Milk | DOC | Stay | API   | TI   |
|-----|-----|------|-------|------|-----|------|-------|------|
| 9.6 | 2.1 | 76.9 | 114.8 | 18.9 | 7.3 | 8.5  | 106.3 | 73.3 |

Open Heifer

One of the barn favorites for everyone who has helped to work this set of calves. It's not very often one this good is also first year 4-H'er tame. Lainey is a true GENERATOR in her build, wide based, power across her top, and yet so sound when set in motion. Her power stems from poll to tail head and yet she ties into her shoulder with a maternal look about her. I can only imagine the possibilities creating purebreds off of this breeding piece. Her dam 184C was purchased through a past FF Sale and has placed a open heifer into this sale every year since I bought her in 2016! Daughters include a Division winner at Junior Nationals for the Glick family of Illinois!