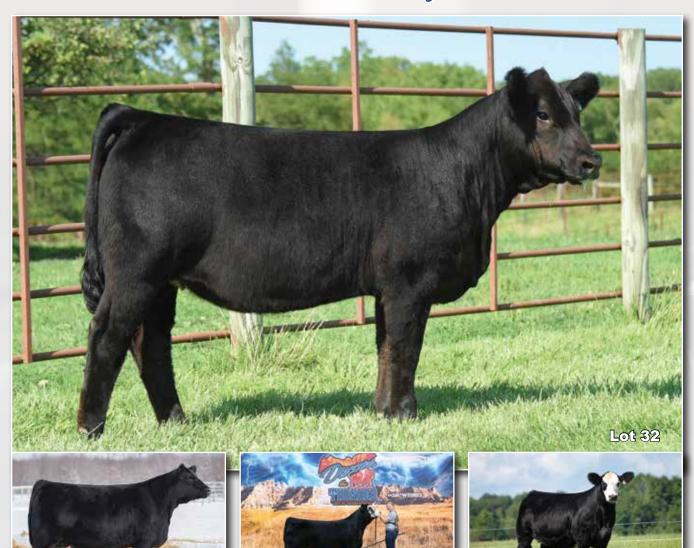

## Dwyer/Cox Gemstone 300L

PB Simmental - 2/5/23 - ASA #: 4218494

HPF/Hill Uprising C104 SO Remedy 7F B&K Cream Soda 8D

**INGL A Cemstone A527** 

JF Milestone 999W TNGL A Gemstone A527 Silverstone LPCMs Awe

| CE  | BW  | WW   | YW    | Milk | DOC  | Stay | API   | TI   |
|-----|-----|------|-------|------|------|------|-------|------|
| 9.9 | 1.7 | 80.1 | 128.1 | 23.0 | 14.0 | 11.6 | 112.6 | 74.8 |

#### Open Heifer

Remedy x Gemstone combined to make one stellar show heifer prospect as well as a future donor here! Study the foot and bone underneath this cocky female and you're sure to be hooked. It's hard to make them with this much power and yet still remain so soft and sound at the ground. 300L ties high out of the point of her shoulder and walks with that natural show ring presence. Here is a female who simply captivates the eye and is one I feel can compete at a high level. Her maternal siblings have gone on to become dominate show heifers earning titles in Tennessee, Minnesota, & Texas to name a few. This will be the first Remedy x Gemstone ever offered.

Consigned by, Dwyer Cattle & Mike Cox

TNGL A Gemstone Heifer Embryos
Packages contain 3 IVF Heifer Embryos

A. SO Remedy 7F B. Mr CCF 20-20 JF Milestone 999W TNGL A Gemstone A527 Silverstone LPCMs Awe

Fort Knox x Gemstone