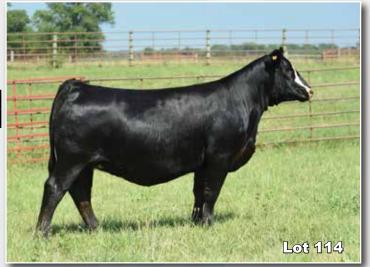

# Beauty Secret "917" Family

25

## Dwyer/WGB/TDFC Beauty Secret 321L

PB Simmental - 4/5/23 - ASA #: 4219574

W/C Relentless 32C Reckoning 711F RWA Krisha-ET K-Ler Make It Rain HILB/BRKC Beauty Secret HSF/HS Sheza Beauty

| CE  | BW  | WW   | YW   | Milk | DOC | Stay | API   | TI   |
|-----|-----|------|------|------|-----|------|-------|------|
| 9.5 | 1.8 | 64.3 | 87.5 | 16.6 | 8.6 | 14.6 | 110.7 | 64.5 |

The 321L female is one you need to see in person to fully appreciate, her video shows off her dramatic sweep to her rib cage as well as stellar look on the profile, but you really need to get behind this one to see just how wide bodied and good structured she is in person. Be sure you look up her video as this one isn't just a pretty picture, she's real deal quality.

Consigned by, Dwyer Cattle, Will Blankers, Draper Family