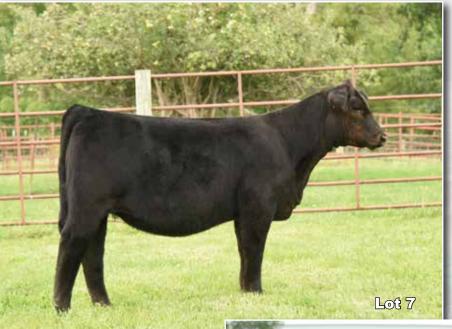

Consigned by, Lindy Kane - Bred by Slater Farms

Dwyer Crystal Gayle 312L

PB Simmental - 3/13/23 - ASA #: 4218498

Yardley Utah Y361 Profit
W/C Relentless 32C SFIS Crystal Gayle
Miss Werning KP 8543U Sandeen Donna 4325

| CE  | BW  | WW   | YW   | Milk | DOC | Stay | API   | TI   |
|-----|-----|------|------|------|-----|------|-------|------|
| 9.0 | 1.1 | 66.0 | 89.6 | 15.3 | 4.6 | 13.1 | 115.4 | 68.8 |

Open Heifer

312L reminds me so much of Crystal Gayle herself as a baby. So fault free at every angle you view her, and extremely sound and flexible at the ground. This female is worth the trip to Roseville alone as I feel she's going to run in the show ring but also go on to make one tremendous donor in production. TRULY AN ELITE LEVEL BREEDING PIECE.

Consigned by, Dwyer Cattle

6