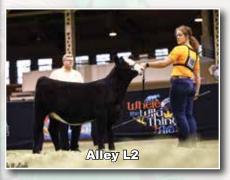

# Alley F221 Cow Family

15 JRW Alley L2

PB Simmental - 2/10/23 - ASA #: 4206117

HPF Quantum Leap WLE Copacetic E02 CMFM Joy 02ZB Hara's Distinction 10C CNS/HFS/JW Alley F221 WHF/PRS/HPF Alley

| CE   | BW  | WW   | YW    | Milk | DOC | Stay | API   | TI   |
|------|-----|------|-------|------|-----|------|-------|------|
| 11.5 | 2.0 | 82.3 | 120.4 | 16.4 | 2.7 | 9.0  | 111.0 | 76.3 |

## Open Heifer

Alley strikes again! This baldy Copacetic heifer is as long as a freight train and absolutely stunning in her features. Giraffe necked and smooth shouldered. So elegant. I can't wait to see what this one looks like next year. Already shown successfully at the National Classic and will be available to view at the Illinois State Fair. Her full sister sell as a bred heifer as Lot 120.