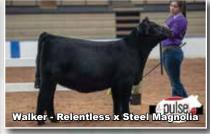

## New Age Girl 307L

PB Simmental - 4/4/23 - ASA #: 4219562

W/C Loaded Up 1119Y W/C Relentless 32C
W/C Bankroll 811D JBSF Justa Babe 115F
Miss Werning KP 8543U Brooks Steel Magnolia

| CE | BW | WW | YW | Milk | DOC | Stay | API | TI |
|----|----|----|----|------|-----|------|-----|----|
| -  | -  | 1  | -  | -    | -   | -    | -   | -  |

## Open Heifer

Kevin sent me a Snapchat of this heifer this spring and she perked my attention before I even realized what she was out of. After seeing her in person and then finding out her pedigree I was hooked. New Age Girl is so good in so many areas. Correct in her hoof design, sound in her skeletal build, clean chested, and the right color of dark red baldy to compete at a high level. Kevin purchased the embryos that created this heifer from the Bloomberg family and this female goes back to their premier donor Steel Magnolia on the bottom side. Full siblings to her dam were highly successful show heifers for the Walker, Sullivan, and Guyer Families. If you're looking for one bred in the purple with a look to run against stiff competition look no further!