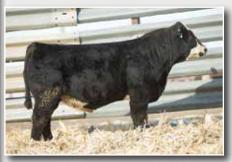

We could write a book about this cow or simply let the next few pages of the catalog do the talking. Crystal Gayle was the top selling female of the 2022 Next Generation FF-Sale commanding \$70,000 for 1/2 Interest. As you can see by the next few spreads in the catalog this female flat works! Relentless daughters have been successfully shown and are in ET production for the Welsh & Roberts Families. A Remedy daughter won multiple shows in Wisconsin this season. And the Bankroll mating produced a bull who highlights this year's offering. Last year we offered pregnancies by Gayle and one purchased by Brian Stortz sold off the farm for \$15,000 a few weeks ago!

Consigned by, Speas Farms Inc & Jason Kane