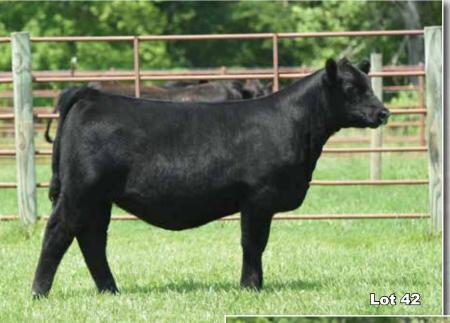

#### TDFC Emma 230L

PB Simmental - 1/5/23 - ASA #: Pending

Remington Lock n Load FBFS Wheel Man 649W
W/C Lock n Load 1143Y TDFC Emma F45
Aubrey's Black Blaze III BPF Emma 37X

| CE   | BW  | WW   | YW   | Milk | DOC | Stay | API   | TI   |
|------|-----|------|------|------|-----|------|-------|------|
| 13.1 | 0.9 | 65.9 | 98.4 | 18.7 | 6.0 | 13.6 | 117.7 | 68.4 |

Open Heifer

46

# TDFC Emma F45 Heifer Pregnancy Heifer Pregnancy due 9/25/23. Full sibling to Lot 45

A great opportunity to purchase a big time female backed by some of the best cow makers in the Simmental Industry today. 230L is a well built brockle face who comes with an eye-appealing look, bold rib cage, and added power. You'll love how free she is in her movements and how well she ties into the front part of her skeleton. Along with this female we will offer a heifer pregnancy due up within a month of the sale. This pregnancy will make a great addition to any program and will pay you back in no time at all!

Consigned by, Draper Family Cattle & Tom Vary

47