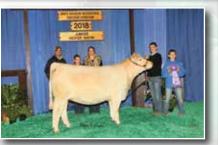

| CE  | BW  | WW   | YW   | Milk | DOC | Stay | API   | TI   |
|-----|-----|------|------|------|-----|------|-------|------|
| 9.0 | 1.1 | 66.0 | 89.6 | 15.3 | 4.6 | 13.1 | 115.4 | 68.8 |

Open Heifer

300L has already secured a banner earning the Champion Division I Female at this year's AJSA National Classic for Lindy Kane. Here is a female who really reminds me of the Welsh Families' Gayle daughter who earned the Reserve Champion Honors at the Illinois State Fair Open Show. This female is so long necked and extreme in her makeup, she comes with the big swoop to her rib cage, and added substance of bone and a solid hoof design.