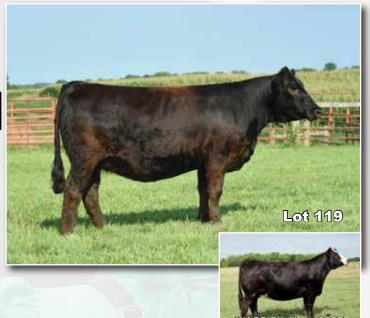

Consigned by, Phillips Simmental

TK Margo L03

PB Simmental - 5/10/23 - ASA #: 4228295

HTP/SVF Duracell T52
HPF Quantum Leap Z952
RP/MP Right to Love

TL Bottomline
KFA Miss Margo F836
KFA/SAS Miss Macy

| CE   | BW  | WW   | YW    | Milk | DOC | Stay | API   | TI   |
|------|-----|------|-------|------|-----|------|-------|------|
| 11.3 | 1.9 | 78.3 | 110.1 | 18.9 | 8.9 | 8.3  | 109.7 | 75.3 |

## Open Heifer

Here's a younger heifer that we feel brings a lot of quality to the table. This Quantum Leap daughter is out of a young and up and coming TL Bottomline female in our herd. This heifer brings you a lot of power and rib shape, then sits down on a really nice set of feet and legs. We feel this heifer could be very competitive in that May division.

Consigned by, Kitzerow Cattle Company