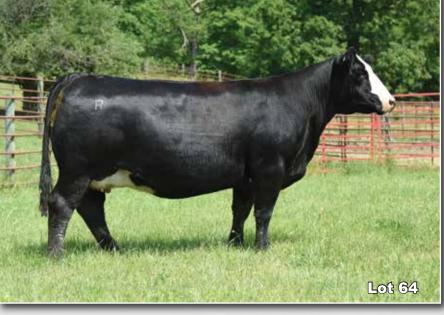

#### **SPCC Forever 3E**

1/2 Simmental - 1/20/17 - ASA #: 3458507

WLE Uno Mas X549

CAJS Blaze of Glory

CAJS Khloe 42ZA

BR Midland Lazy H Bar Forever Lady 5001 VAR Forever Lady 4304

| CE  | BW  | WW   | YW    | Milk | DOC  | Stay | API   | TI   |
|-----|-----|------|-------|------|------|------|-------|------|
| 8.5 | 1.3 | 73.0 | 106.2 | 17.8 | 10.7 | 9.4  | 110.8 | 73.1 |

PE 1/20 till 2/25/23 to LLSF Mainstay

3E might just be the prettiest uddered female on the entire farm and is one that has certainly earned her keep over the years. An own daughter of the great 5001 donor and captivating when set in motion. This huge footed, stout featured female raised an Innovator daughter in 2021 who sold very well as a bred heifer in the Foxy Ladies sale last fall, as well as a Relentless bull who sold in the Powerline program in the 2020 calf crop. Take a look at the Mainstay progeny offered in this sale and I think you'll agree this mating could be exciting! Consigned by, Slater Farms