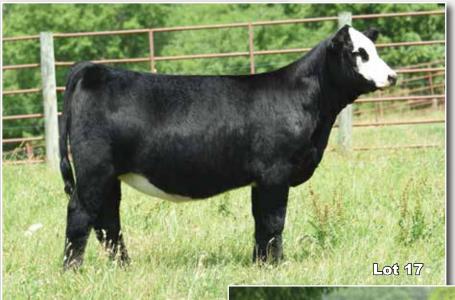

## SLTR Lady Hoya 317L

PB Simmental - 1/10/23 - ASA #: 4219571

CNS Pays to Dream LLSF Pays to Believe ZU194 LLSF Ura Baby Doll K-Ler Make It Rain K-Ler/RC Miss Hoya Saxa RC Miss Kansa 028T

| CE | BW | WW | YW | Milk | DOC | Stay | API | TI |
|----|----|----|----|------|-----|------|-----|----|
| -  | -  | 1  | -  | -    | -   | -    | -   | -  |

## Open Heifer

A favorite of many early visitors to the farm 317L comes as no secret to those who know the cow family backing her. Hoya Saxa was one of the premier Simmental females to ever walk into the show ring and a female who was ahead of her era. A full sibling to 317L won the Triple Crown for the Paulsen, Udel, & Noble crews. This particular female comes to auction as one of the most powerfully built females who carries her added mass on a sound platform. This female is first year 4-H'er tame and yet still hits her pose like a heifer who knows she's a good one! Be sure to check out her video and make sure she is on your must see list sale weekend.

Consigned by, Slater Farms