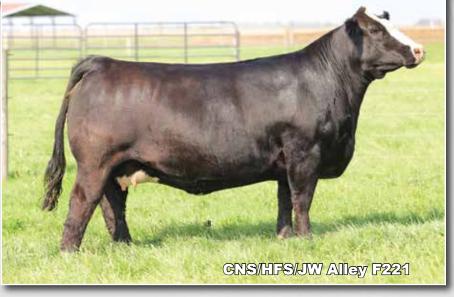

## CNS/HFS/JW Alley F221 Embryos

3 IVF Embryos per mating

A. JSUL S.A.M. (Heifer Sexed)
B. Next Level (Unsexed)

Hara's Distinction 10C CNS/HFS/JW Alley F221 WHF/PRS/HPF Alley

| Cl | E | BW  | WW   | YW    | Milk | DOC | Stay | API   | TI   |
|----|---|-----|------|-------|------|-----|------|-------|------|
| 9. | 3 | 2.7 | 74.1 | 109.9 | 10.9 | 1.8 | 9.5  | 100.7 | 67.8 |

Donor ASA #: 3494866 - Donor EPD's Listed

An exciting chance to tie into a new and a proven mating by the great F221. As you can see by her daughters in this year's sale F221 is stamping the right kind across multiple sire groups. In last year's Foundation Female Sale the Webel Family sold a SAM daughter for over \$10K, who was shown very successfully during the 2023 show season. F221 is a direct daughter of the great Alley 247Y. Guarantee one pregnancy per mating if work is done by a certified embryologist.